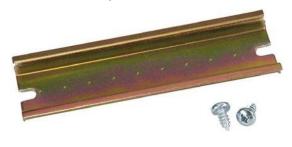

# RS Pro DIN rail for IP65 sealed case, 156mm Length

#### Sealed DIN Type, Diecast Boxes

- Cases with IP65 splash-proof cover and neoprane gasket
- Suitable for mounting DIN Rail BS5584: 1978 (DIN 46 277-3, EN 50.22) and allows standard 22.5mm module cases to be fitted in the following quantities

| Selection Guide |                          |                       |
|-----------------|--------------------------|-----------------------|
| Stock no.       | Max DIN Rail Length (mm) | No. of 22.5mm Modules |
| 229-0334        | 83                       | 3                     |
| 229-0362        | 134                      | 5                     |
| 229-0356        | 156                      | 6                     |
| 229-0340        | 218                      | 9                     |
| 282-1102        | 0 (Zero)                 | 0 (Zero)              |

## **Specifications:**

Type: DIN Rail Length: 156mm Material: Steel

For Use With: Diecast Aluminium Box