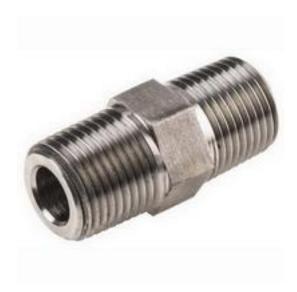

# RS Pro Stainless Steel Threaded Fitting, Nipple NPT (taper) 1/2in Male NPT (taper) 1/2in Male

RS Stock No: 222-6636

#### **Product Details**

RS Pro threaded fitting is made from 316 stainless steel for durability. This nipple type threaded fitting features 1/2 Inch NPT male connection on both ends.

#### **Features and Benefits**

- 316 Stainless steel construction
- Nipple type fitting
- Connection 1: 1/2 Inch NPT male, connection 2: 1/2 Inch NPT Male