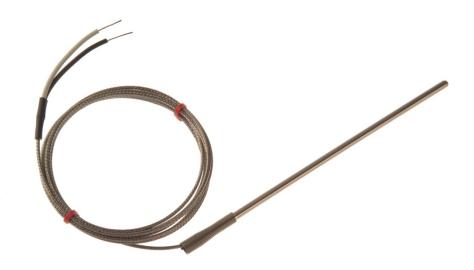

## IEC Heavy Duty Thermocouple with Stainless steel probe 4.5mm x 150mm type J or K

- Type J or K thermocouple
- Stainless steel probe 4.5mm x 150mm
- 2 metres stainless steel over braided cable 7/0.2mm
- Temperature rating -60°C to +350°C
- Grounded measuring junction

## **Specifications:**

Sensor type: Type J or K thermocouple to IEC 584

Construction: Stainless steel probe 4.5mm diameter x 150mm long, junction grounded to sheath

at tip

Lead type: 2 metres glassfibre extension cable with stainless steel overbraid, 7/0.2mm

conductors

Lead termination: Bare wire tails
Temperature range: -60°C to +350°C

 Thermocouple type
 Product code
 Allied Code
 RS order code

 Type J
 FAA-GSJ-4.5-150-2.0-C4-T
 70641638
 219-4725

 Type K
 FAA-GSK-4.5-150-2.0-C4-T
 70651743
 762-1128