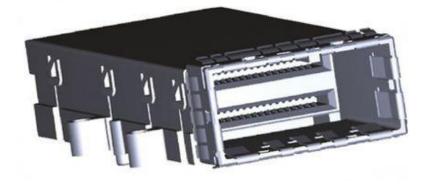

## Conn;Rect;Pluggable/IO;Receptacle CXP

RS Stock number 214-9731

Specifications: Mating force : 210N min. Unmating force : 42N min. Durability : 250 cycles Max. PCB insertion force : 25N per pin Current rating : 0.5 amps max. per pin