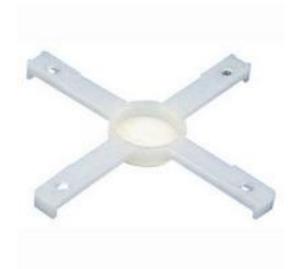

### **Product Details**

RS Pro support base in natural colour, is made of nylon 66. The adhesive backed support base with four radial arms is designed to position and orientate fibre optic cable loops. A hole in each arm will accept clips and saddles available separately in various sizes. The base can be stuck to any convenient surface within fibre panels, providing a versatile and simple solution to cable management for suitable clips and saddles.

#### **Features and Benefits**

- Dimensions: 102.6 x 9 x 7.6 mm
- Made of nylon 66
- Screw affixing method
- Natural colour