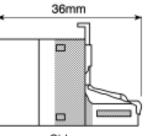

### **Specifications:**

| Туре:                 | Adapter          |
|-----------------------|------------------|
| Interface Type:       | RJ45             |
| Number of Ports:      | 2                |
| Wiring Configuration: | Straight Through |
| Length:               | 21mm             |
| Width:                | 26mm             |
| Depth:                | 36mm             |
|                       |                  |