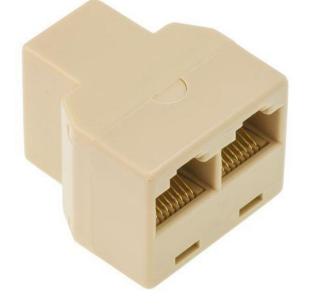

#### RJ11, RJ45 3 Way Socket Adaptor

Two types of socket adaptors allowing combinations of RJ11 and RJ45 plugs and sockets to be doubled up or joined together.