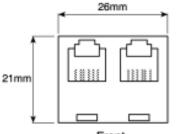

### **Specifications:**

| Туре:                 | Adapter          |
|-----------------------|------------------|
| Interface Type:       | RJ45             |
| Number of Ports:      | 2                |
| Wiring Configuration: | Straight Through |
| Length:               | 21mm             |
| Width:                | 26mm             |
| Depth:                | 36mm             |
|                       |                  |