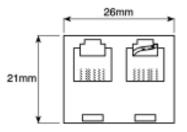

### **Specifications:**

| Туре:                 | Adapter          |
|-----------------------|------------------|
| Interface Type:       | RJ45             |
| Number of Ports:      | 2                |
| Wiring Configuration: | Straight Through |
| Length:               | 21mm             |
| Width:                | 26mm             |
| Depth:                | 36mm             |
|                       |                  |