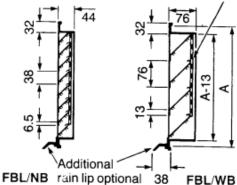

Bird Wire Mesh Standard

A = Opening/Duct size

Louvres are manufactured in one piece units up to 1800mm square.