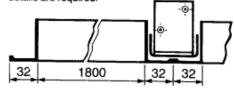

## REVERSE BUTT FLANGES FOR HORIZONTAL & VERTICAL JOINTS

Louvres exceeding 1800mm in height are supplied in sections with reverse butting flanges drilled for site fixing on the FBL/WB only. FBL/NB require a plate to be fixed to the reverse butt flange as per detail.