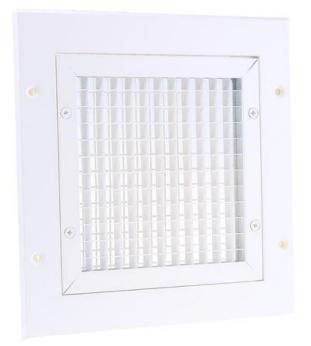

## Professionally approved products. Datasheet White Aluminium Grille, 237 x 237mm

**RS Stock 185-4707** 

Dimensions