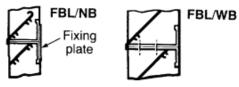

## REVERSE BUTT FLANGES FOR HORIZONTAL & VERTICAL JOINTS

Louvres exceeding 1800mm in height are supplied in sections with reverse butting flanges drilled for site fixing on the FBL/WB only. FBL/NB require a plate to be fixed to the reverse butt flange as per detail.