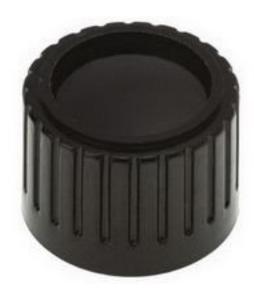

#### **Product Details**

RS Pro aluminium potentiometer knob has a black body with 21.1 mm diameter. This knob fits 6.35 mm shafts and has a black indicator. It includes bass bushing and a high quality plastic casing for added durability.

## **Specifications:**

| Body Colour      | Black         |
|------------------|---------------|
| For Use With     | Potentiometer |
| Indicator Colour | Black         |
| Knob Type        | Standard      |
| Knob Diameter    | 21.1 mm       |
| Knob Height      | 15.2 mm       |
| Shaft Size       | 6.35 mm       |
| Cap Size         | 0.75 in       |
|                  |               |