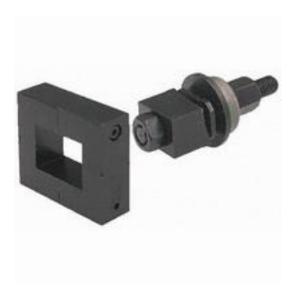

# RS Pro 22 x 19.6mm Hydraulic Rectangular Punch & Die Tool

RS Stock No: 600-161

#### **Product Details**

RS Pro hole cutter is suitable for use on mild steel up to 1.6 mm (16 SWG) and aluminium up to 2 mm (14 SWG) except as marked (in which case capacity is 18 SWG/1.22 mm mild steel). It measures 22 x 19.6 mm and the most punches can be used with the hydraulic pump/cylinder or hydraulic hand punch kit up to 1-1/4 Inch diameter.

#### **Features and Benefits**

- Long life punches with minimum burr, distortion or surface damage
- Easy to dismantle slugs drop freely out of die
- Hydraulic operation
- Rectangular hole shape
- Cutting capacity: mild steel: 1.6 mm, aluminium: 2 mm

### **Specifications:**

Cutting Capacity Mild Steel: 1.6 mm; Aluminium: 2 mm

Hole Shape Rectangular

Hole Size 22 x 19.6 mm

Operation Hydraulic