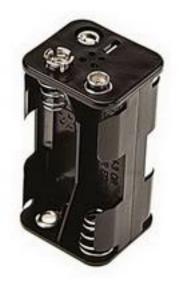

### RS Pro Chassis Mount Battery Holder For 4 (AA), Coil Spring Contact RS Stock No: 594-628

#### **Product Details**

RS Pro chassis-mount battery holder is suitable for 4 (AA) battery sizes. This coil spring type battery holder contact can be mounted using fixing holes on the base and is used to contain cells when inserted into battery compartments.

#### **Features and Benefits**

- Used to contain cells when inserted into battery compartments
- Can be mounted using fixing holes on the base
- Coil spring contact type

PP 4 x AA (Short) Chassis Coil Spring Battery Holder 57 x 30 x 30 mm 4 (AA)