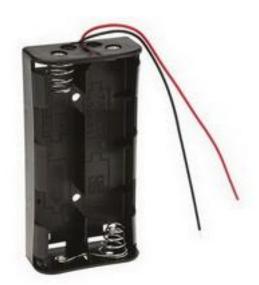

# RS Pro Chassis Mount Battery Holder For 4 (C), Coil Spring Contact

RS Stock No: 594-612

#### **Product Details**

RS Pro chassis-mount battery holder is suitable for 4 (C) battery sizes. This coil spring type battery holder contact can be mounted using fixing holes on the base and is used to contain cells when inserted into battery compartments.

#### **Features and Benefits**

- Used to contain cells when inserted into battery compartments
- Can be mounted using fixing holes on the base
- Coil spring contact type