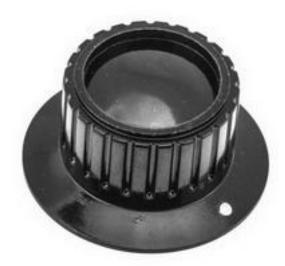

#### **Product Details**

RS Pro potentiometer knob has a black body with 41.9 mm diameter. This knob fits 6.35 mm shafts. It includes bass bushing and a high quality plastic casing for added durability.

## **Specifications:**

| Body Colour   | Black         |
|---------------|---------------|
| For Use With  | Potentiometer |
| Knob Type     | Skirted       |
| Knob Diameter | 41.9 mm       |
| Knob Height   | 20.3 mm       |
| Shaft Size    | 6.35 mm       |
| Cap Size      | 1.125 in      |