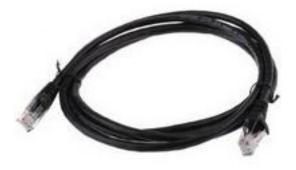

#### Datasheet

RS Pro 2m U/UTP, PVC Cat5e Ethernet Cable Assembly Black

RS Stock No: 557-519

### **Product Details**

RS Pro Cat5e PVC U/UTP patch cable in blue colour, is 2 m long and has a booted strain relief that gives a cable support and latch protection.

#### **Features and Benefits**

- Manufactured from Category 5e stranded cable and terminated with high grade modular plugs
- Booted strain relief gives cable support and latch protection •
- PVC outer sheath