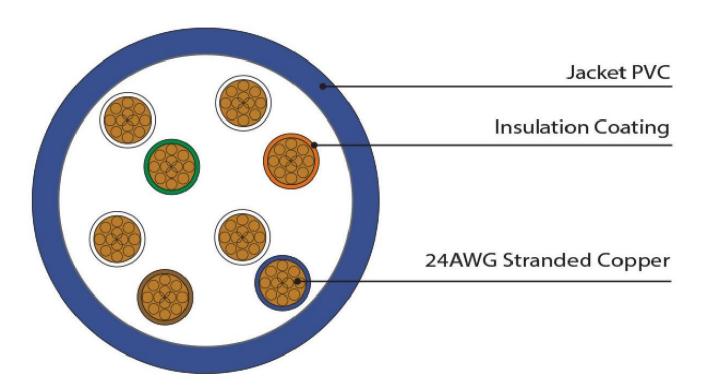

### **Description:**

Category 5e Unshielded Twisted Pair (U/UTP) patch cords conform to class D standards. Our patch cords are made to the highest standards, using only quality stranded cable, giving you the best in flexibility, plus, top grade  $50\mu$  gold plated RJ45 connector plugs for high quality connections. This combination makes for outstanding performance and reduced degradation. All patch cords are produced with a injection moulded boot

## Specifications:

- Length:
- Out Sheath Material: PVC
- Sheath Colour:
- Shield Type:
- Wiring Configuration:
- U/UTP Straight Through

2m

Blue

RS, Professionally Approved Products, gives you professional quality parts across all products categories. Our range has been testified by engineers as giving comparable quality to that of the leading brands without paying a premium price.