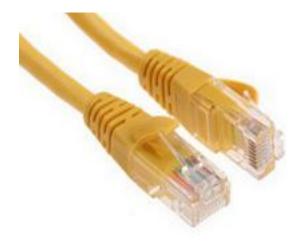

## ENGLISH

Datasheet

RS Pro 2m U/UTP, PVC Cat5e Ethernet Cable Assembly Yellow RS Stock No: 556-421

### **Product Details**

RS Pro Cat5e PVC U/UTP patch cable in yellow colour, is 2 m long and has a booted strain relief that gives a cable support and latch protection.

#### **Features and Benefits**

- Manufactured from Category 5e stranded cable and terminated with high grade modular plugs
- Booted strain relief gives cable support and latch protection
- PVC outer sheath