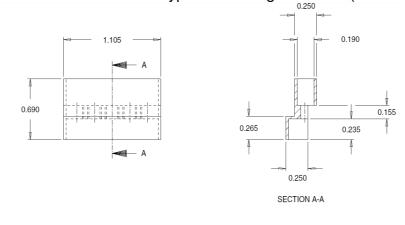

#### **Technical Information:**

Material: 30% Glass Reinforced Nylon to UL94HB

Dimensions:

503-912. Terminal Cover to fit the type 18 'S' range bobbins (dim. In inches):

504-004. Terminal Cover to fit the type 35 & 147 'S' Range bobbins (dim. In inches):