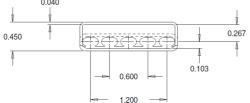

## 503-928. Terminal Cover to fit the types 29 and 196 'S' Range Bobbins (dim. In inches):