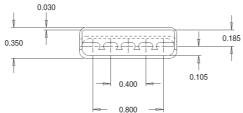

#### **Technical Information:**

Material: 30% Glass Reinforced Nylon to UL94HB

Dimensions:

503-912. Terminal Cover to fit the type 18 'S' range bobbins (dim. In inches):

504-004. Terminal Cover to fit the type 35 & 147 'S' Range bobbins (dim. In inches):