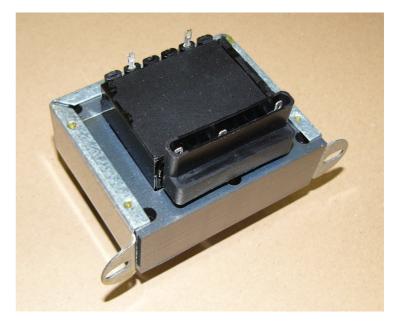

### **Application note:**

To be pushed on to the bobbin for adding additional protection. Please see example to the right.