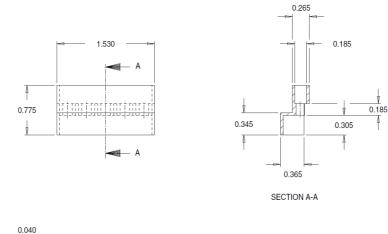

## 503-928. Terminal Cover to fit the types 29 and 196 'S' Range Bobbins (dim. In inches):