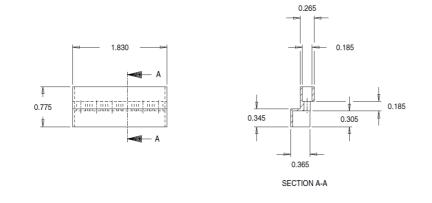

#### **Technical Information:**

Material: 30% Glass Reinforced Nylon to UL94HB

Dimensions:

503-912. Terminal Cover to fit the type 18 'S' range bobbins (dim. In inches):

504-004. Terminal Cover to fit the type 35 & 147 'S' Range bobbins (dim. In inches):