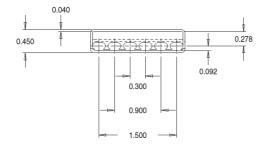

## 503-928. Terminal Cover to fit the types 29 and 196 'S' Range Bobbins (dim. In inches):