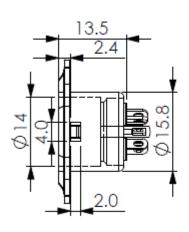

## Professionally approved products.

#### **Datasheet**

#### **8P 270 DIN Socket Chassis Mount**

RS Stock number 491-106



### **Specifications:**

Rating: 100V AC 4A max.

Contact Resistance:  $pins-30m\Omega$  max; shell-50m  $\Omega$  max.

Insulation Resistance:  $100M\Omega$  min. at 500V DC

Dielectric Strength: 250V AC R.M.S. for 1 minute

#### **Dimensions(mm)**







# Professionally approved products. Datasheet





| No. | Description      | Material | Treat       |
|-----|------------------|----------|-------------|
| 1   | Shield Cover     | Zn Alloy | Nickel Ptd. |
| 2   | Negative Contact | Copper   | Nickel Ptd. |
| 3   | Terminals        | Brass    | Silver Ptd. |
| 4   | Housing          | ABS      |             |