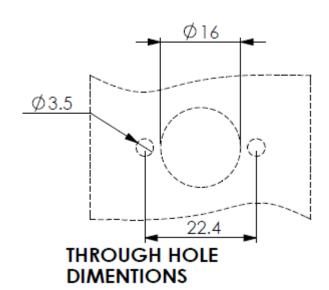

## Professionally approved products.

#### **Datasheet**

#### **8P 270 DIN Socket Chassis Mount**

RS Stock number 491-106



### **Specifications:**

Rating: 100V AC 4A max.

Contact Resistance:  $pins-30m\Omega$  max; shell-50m  $\Omega$  max.

Insulation Resistance:  $100M\Omega$  min. at 500V DC

Dielectric Strength: 250V AC R.M.S. for 1 minute

#### **Dimensions(mm)**







# Professionally approved products. Datasheet





| No. | Description      | Material | Treat       |
|-----|------------------|----------|-------------|
| 1   | Shield Cover     | Zn Alloy | Nickel Ptd. |
| 2   | Negative Contact | Copper   | Nickel Ptd. |
| 3   | Terminals        | Brass    | Silver Ptd. |
| 4   | Housing          | ABS      |             |