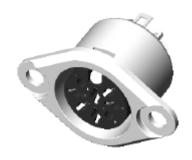

## Professionally approved products.

#### **Datasheet**

#### **8P 270 DIN Socket Chassis Mount**

RS Stock number 491-106



### **Specifications:**

Rating: 100V AC 4A max.

Contact Resistance:  $pins-30m\Omega$  max; shell-50m  $\Omega$  max.

Insulation Resistance:  $100M\Omega$  min. at 500V DC

Dielectric Strength: 250V AC R.M.S. for 1 minute

#### **Dimensions(mm)**







# Professionally approved products. Datasheet





| No. | Description      | Material | Treat       |
|-----|------------------|----------|-------------|
| 1   | Shield Cover     | Zn Alloy | Nickel Ptd. |
| 2   | Negative Contact | Copper   | Nickel Ptd. |
| 3   | Terminals        | Brass    | Silver Ptd. |
| 4   | Housing          | ABS      |             |