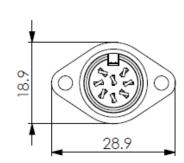

## Professionally approved products.

#### **Datasheet**

#### **8P 270 DIN Socket Chassis Mount**

RS Stock number 491-106



### **Specifications:**

Rating: 100V AC 4A max.

Contact Resistance:  $pins-30m\Omega$  max; shell-50m  $\Omega$  max.

Insulation Resistance:  $100M\Omega$  min. at 500V DC

Dielectric Strength: 250V AC R.M.S. for 1 minute

#### **Dimensions(mm)**







# Professionally approved products. Datasheet





| No. | Description      | Material | Treat       |
|-----|------------------|----------|-------------|
| 1   | Shield Cover     | Zn Alloy | Nickel Ptd. |
| 2   | Negative Contact | Copper   | Nickel Ptd. |
| 3   | Terminals        | Brass    | Silver Ptd. |
| 4   | Housing          | ABS      |             |