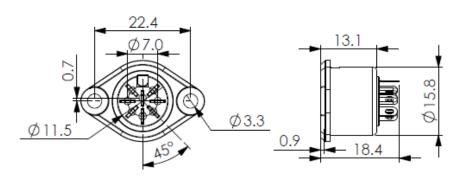

## Professionally approved products.

#### **Datasheet**

#### **8P 270 DIN Socket Chassis Mount**

RS Stock number 491-106



### **Specifications:**

Rating: 100V AC 4A max.

Contact Resistance:  $pins-30m\Omega$  max; shell-50m  $\Omega$  max.

Insulation Resistance:  $100M\Omega$  min. at 500V DC

Dielectric Strength: 250V AC R.M.S. for 1 minute

#### **Dimensions(mm)**







# Professionally approved products. Datasheet





| No. | Description      | Material | Treat       |
|-----|------------------|----------|-------------|
| 1   | Shield Cover     | Zn Alloy | Nickel Ptd. |
| 2   | Negative Contact | Copper   | Nickel Ptd. |
| 3   | Terminals        | Brass    | Silver Ptd. |
| 4   | Housing          | ABS      |             |