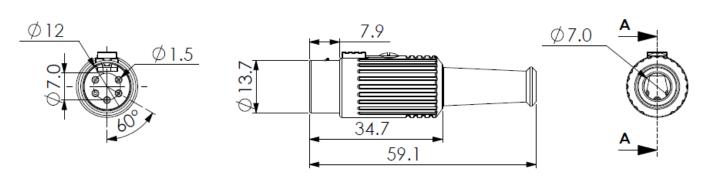

## Professionally approved products. Datasheet

### **Cable Plug Push Locking**

RS Stock number 490-945



#### **Specifications:**

Rating: 100V AC 4A max.

Contact Resistance: Pins- $30m\Omega$  max; shell- $50m\Omega$  max.

Insulation Resistance:  $100M\Omega$  min. at 500V DC

Voltage Withstand: 250V AC R.M.S for 1 minute

#### **Dimensions(mm)**





# Professionally approved products. **Datasheet**



| No. | Description  | Material | Treat             |
|-----|--------------|----------|-------------------|
| 1   | Shield Cover | Zn Alloy | Chrome Ptd.       |
| 2   | Strain Boot  | PVC      |                   |
| 3   | Leaf Spring  | Steel    | Thermal Treatment |
| 4   | Hook Button  | Zn Alloy | Nickel Ptd.       |
| 5   | Setscrew     | Steel    | Nickel Ptd.       |
| 6   | 'T' Holder   | Steel    | Nickel Ptd.       |
| 7   | Housing      | ABS      |                   |
| 8   | Terminals    | Brass    | Silver Ptd.       |