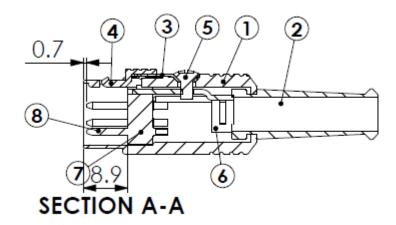

# Professionally approved products. **Datasheet**

| No. | Description  | Material | Treat             |
|-----|--------------|----------|-------------------|
| 1   | Shield Cover | Zn Alloy | Chrome Ptd.       |
| 2   | Strain Boot  | PVC      |                   |
| 3   | Leaf Spring  | Steel    | Thermal Treatment |
| 4   | Hook Button  | Zn Alloy | Nickel Ptd.       |
| 5   | Setscrew     | Steel    | Nickel Ptd.       |
| 6   | 'T' Holder   | Steel    | Nickel Ptd.       |
| 7   | Housing      | ABS      |                   |
| 8   | Terminals    | Brass    | Silver Ptd.       |