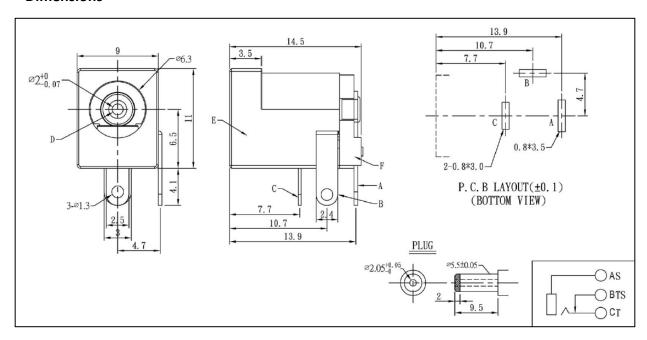

#### **Dimensions**

#### **Specification:**

Body Orientation: Right Angle

Contact Material: BrassContact Plating: NickelCurrent Rating: 1A

• Length: 14.5mm

Mounting Type: PCB Mount

Pin Diameter: 2.1mmVoltage Rating: 12 V dc

• Width: 9mm