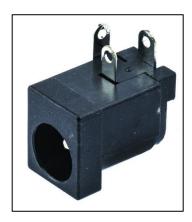

# 2.1mm Right Angle PCB Mount DC Power Socket 1A, 12V dc, Nickel Plated

RS Stock number 448-382

#### **Description:**

These PCB mounted sockets are fitted with an N/C contact and are designed to be used with a 2.1mm plug.

#### **Specification:**

Body Orientation: Right Angle

Contact Material: BrassContact Plating: NickelCurrent Rating: 1A

• Length: 14.5mm

Mounting Type: PCB Mount

Pin Diameter: 2.1mmVoltage Rating: 12 V dc

• Width: 9mm