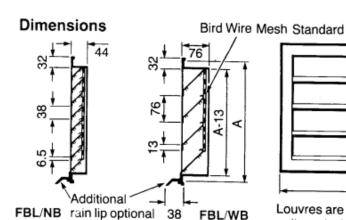

# REVERSE BUTT FLANGES FOR HORIZONTAL & VERTICAL JOINTS

Louvres exceeding 1800mm in height are supplied in sections with reverse butting flanges drilled for site fixing on the FBL/WB only. FBL/NB require a plate to be fixed to the reverse butt flange as per detail.

Louvres are manufactured in one piece units up to 1800mm square.

#### VERTICAL SUPPORT

Louvres exceeding 1800mm in width can be supplied in sections with vertical support channels for alignment and site fixing if individual louvre face details are required.