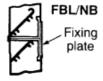

# REVERSE BUTT FLANGES FOR HORIZONTAL & VERTICAL JOINTS

Louvres exceeding 1800mm in height are supplied in sections with reverse butting flanges drilled for site fixing on the FBL/WB only. FBL/NB require a plate to be fixed to the reverse butt flange as per detail.