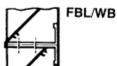

# REVERSE BUTT FLANGES FOR HORIZONTAL & VERTICAL JOINTS

Louvres exceeding 1800mm in height are supplied in sections with reverse butting flanges drilled for site fixing on the FBL/WB only. FBL/NB require a plate to be fixed to the reverse butt flange as per detail.