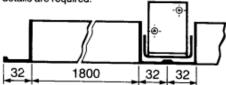

# REVERSE BUTT FLANGES FOR HORIZONTAL & VERTICAL JOINTS

Louvres exceeding 1800mm in height are supplied in sections with reverse butting flanges drilled for site fixing on the FBL/WB only. FBL/NB require a plate to be fixed to the reverse butt flange as per detail.

Louvres are manufactured in one piece units up to 1800mm square.

#### VERTICAL SUPPORT

Louvres exceeding 1800mm in width can be supplied in sections with vertical support channels for alignment and site fixing if individual louvre face details are required.