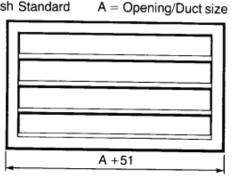

## Professionally approved products.

### **Datasheet**

# White Aluminium Grille, 237 x 237mm

RS Stock 432-665





# REVERSE BUTT FLANGES FOR HORIZONTAL & VERTICAL JOINTS

Louvres exceeding 1800mm in height are supplied in sections with reverse butting flanges drilled for site fixing on the FBL/WB only. FBL/NB require a plate to be fixed to the reverse butt flange as per detail.







Louvres are manufactured in one piece units up to 1800mm square.

#### VERTICAL SUPPORT

Louvres exceeding 1800mm in width can be supplied in sections with vertical support channels for alignment and site fixing if individual louvre face details are required.