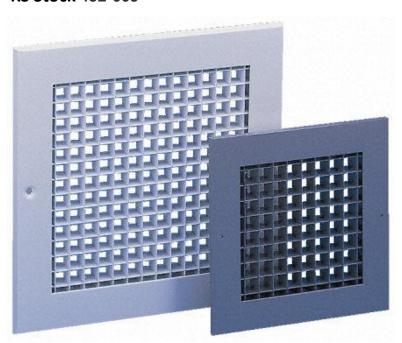

## Professionally approved products.

### **Datasheet**

# White Aluminium Grille, 237 x 237mm

RS Stock 432-665





# REVERSE BUTT FLANGES FOR HORIZONTAL & VERTICAL JOINTS

Louvres exceeding 1800mm in height are supplied in sections with reverse butting flanges drilled for site fixing on the FBL/WB only. FBL/NB require a plate to be fixed to the reverse butt flange as per detail.







Louvres are manufactured in one piece units up to 1800mm square.

#### VERTICAL SUPPORT

Louvres exceeding 1800mm in width can be supplied in sections with vertical support channels for alignment and site fixing if individual louvre face details are required.