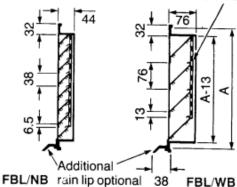

Bird Wire Mesh Standard

A = Opening/Duct size

Louvres are manufactured in one piece units up to 1800mm square.