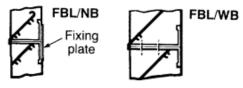

## REVERSE BUTT FLANGES FOR HORIZONTAL & VERTICAL JOINTS

Louvres exceeding 1800mm in height are supplied in sections with reverse butting flanges drilled for site fixing on the FBL/WB only. FBL/NB require a plate to be fixed to the reverse butt flange as per detail.