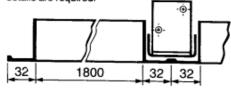

Bird Wire Mesh Standard

A = Opening/Duct size

Louvres are manufactured in one piece units up to 1800mm square.