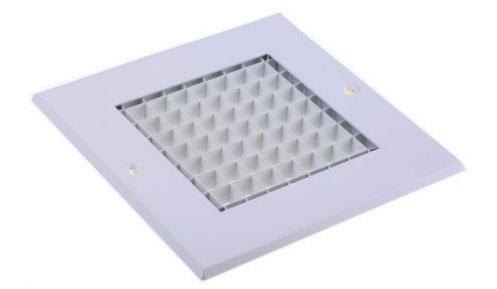

## Professionally approved products. Datasheet White Aluminium Grille, 162 x 162mm

RS Stock 432-659

Dimensions