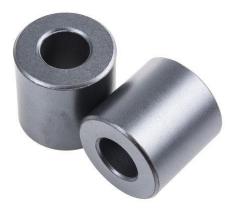

#### **EMI Absorbers**

Ferrite sleeves which provide a minimum 8dB of EMI attenuation on data and power cables Cable to be shielded is passed through the sleeve Sleeves absorb emitted energy from cables Will not affect data transmitted through cables Reduces E.M.I. for compliance with CISPR 22, B.S. 6527, FCC and VDE limits

#### Note

stock-no. 239-056 is suitable for cables up to 6.35 mm diameter. stock-no. 239-062 is suitable for cables up to 12.7 mm diameter. **Round Solid Rings** 

## Specifications:

| Туре           | Ferrite Core       |
|----------------|--------------------|
| Dimensions     | 12.7 Dia. x 28.5mm |
| Application    | EMI Suppression    |
| Material       | Ferrite            |
| Diameter       | 12.7mm             |
| Height         | 28.5mm             |
| Inner Diameter | 13.77mm            |