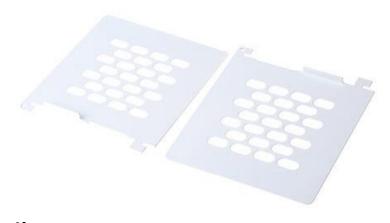

# Product Details Bookend

#### **Wall Mounting Shelving**

A versatile modular wall mounted steel shelving system finished in durable white epoxy paint. The shelving is easy to construct, extend or alter with brackets which securely lock into the strong double slotted uprights, which provide shelf adjustment at approximately 30mm increments. Steel 1000mm long shelves in 4 widths are available, alternatively wood or composite shelves may be used. Also available are book end/shelf end supports.