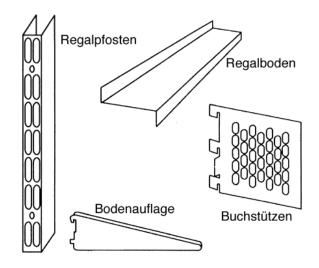

#### **Wall Mounting Shelving**

A versatile modular wall mounted steel shelving system finished in durable white epoxy paint. The shelving is easy to construct, extend or alter with brackets which securely lock into the strong double slotted uprights, which provide shelf adjustment at approximately 30mm increments. Steel 1000mm long shelves in 4 widths are available, alternatively wood or composite shelves may be used. Also available are book end/shelf end supports.