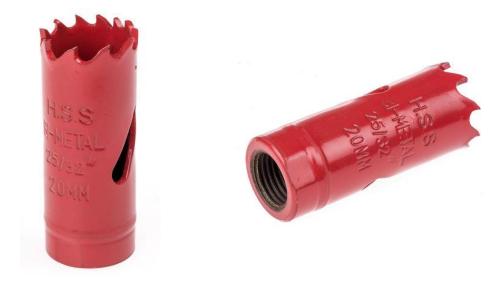

## Datasheet Stock No: 216-252 RS Pro M3 HSS Teeth; Alloy Steel Body 20mm Bi-Metal Hole Saw

#### **RS Bi-metal hole saws**

Hardened cutting edge (6tpi alternate set) welded to a tough alloy steel body Bonded construction reduces possibility of shattering

For use with ferrous and non ferrous metals, plastics and wood to a depth of 32mm

### Specifications:

| Diameter | 20mm                           |
|----------|--------------------------------|
| Material | M3 HSS Teeth; Alloy Steel Body |
| Bimetal  | Yes                            |