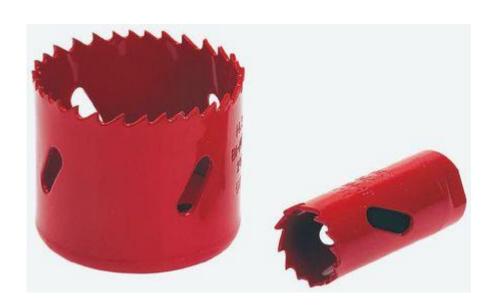

# RS Pro M3 HSS Teeth; Alloy Steel Body 64mm Bi-Metal Hole Saw

#### **RS Bi-metal hole saws**

Hardened cutting edge (6tpi alternate set) welded to a tough alloy steel body Bonded construction reduces possibility of shattering

For use with ferrous and non ferrous metals, plastics and wood to a depth of 32mm

14 to 30mm dia saws require a 6.5mm arbour

32 to 152mm dia saws require a 9.5mm arbour

Arbours, pilot drills and core removal tools available

RS Bi-metal hole saws

### Specifications:

| Diameter  | 64mm                           |
|-----------|--------------------------------|
| Material  | M3 HSS Teeth; Alloy Steel Body |
| Cut Depth | 32mm                           |
| Bimetal   | Yes                            |