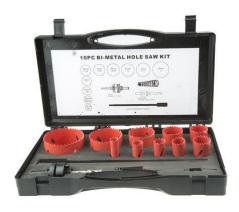

# RS Pro 16 → 76 mm 13 Piece Hole Saw Set

#### **RS 13 Piece Hole Saw Kit**

Professional 13 piece hole saw kit supplied in a foam filled carry case with cut outs. For power tool use.

16, 20, 22, 25, 32, 35, 40, 51, 64 & 76mm diameter hole saws.,6.5 and 9.5mm arbor,300mm arbor extension

Designed for cutting holes in material without damaging the surrounding area Ideal for light installations, cable routes in desks and access points plasterboard

Cut out foam filled case for a secure fit and easy identification of the correct or missing part

### Specifications:

| Number of<br>Pieces | 13                                                                                                   |
|---------------------|------------------------------------------------------------------------------------------------------|
| Maximum Size        | 76mm                                                                                                 |
| Minimum Size        | 16mm                                                                                                 |
| Material            | Bi-metal                                                                                             |
| Set Contents        | Holesaws: 16; 20; 22; 25; 32; 35; 40; 51; 64; 76 mm; Arbour: 6.5 and 9.5 mm; 300 mm Arbour Extension |