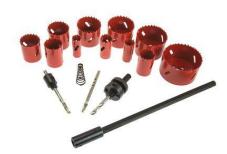

#### **RS Bi-metal hole saws**

### Specifications:

| Number of<br>Pieces | 15                                                                                                                        |
|---------------------|---------------------------------------------------------------------------------------------------------------------------|
| Maximum Size        | 76mm                                                                                                                      |
| Minimum Size        | 19mm                                                                                                                      |
| Material            | Bi-metal                                                                                                                  |
| Set Contents        | Holesaws: 19; 22; 25; 32; 35; 38; 44; 51; 57; 64; 76 mm; Arbour: 6.5; 9.5 mm; 6.5 mm Pilot Drill; 300 mm Arbour Extension |