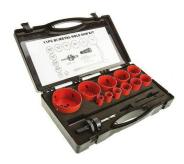

#### **RS 15 Piece Hole Saw Kit**

Professional 15 piece hole saw kit supplied in a carry case with cut outs. For power tool use.

Designed for cutting holes in material without damaging the surrounding area Ideal for light installations, cable routes in desks and access points plasterboard

Cut out foam filled case for a secure fit and easy identification of the correct or missing part

Secure latches so box stays closed during transportation and storage

#### Supplied with

Polyethylene case.