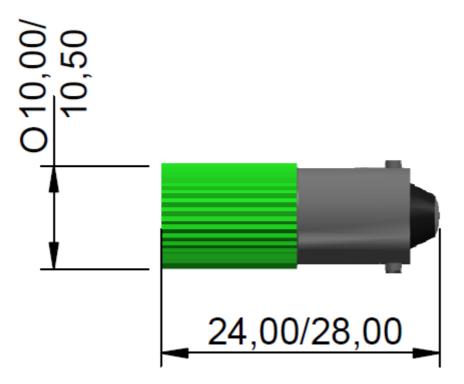

## Datasheet LED Indicator Lamp

RS Stock number 212-323

| LED/Multiled     | Mled        | Optimum voltage (V)      | 24vdc            | Intensity | 85mcd |
|------------------|-------------|--------------------------|------------------|-----------|-------|
| Mounting Size    | 10x28mm     | Rectifier                | Protection Diode |           |       |
| Mounting Finish  | Ba9s        | AC current               |                  |           |       |
| Protection       |             | DC current               | 35mA             |           |       |
| Mount Holder     | Ba9s        | Voltage Tolerance(%)     | 10%              |           |       |
| Chip Qty         | 8           | Optimum temperature (°C) | -30°C+60°C       |           |       |
| Indicator colour | Green Flash | Storage temperature (°C) | -30°C+60°C       |           |       |
| Wavelength (nm)  | 568         | Contact Tab x 2          | Ba9s Cap         |           |       |