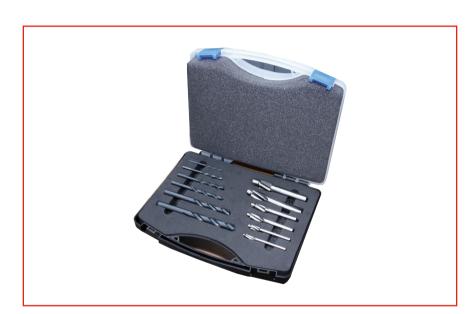

## Datasheet RS Pro HSS Counterbore and Pilot Drill Set

RS Stock No: 132-019

## **Specifications:**

**Set Contains** 

Six 4 Flute Straight Shank Counterbores

Used to produce recessed holes for cap head screws

Material: High Speed Steel

**DIN 373** 

Sizes in Set: M3, M4, M5, M6, M8 and M10

Plus

6 Fully Ground Pilot Drills Material: High Speed Steel

DIN 338 / BS 328

Sizes in Set: 3.5, 4.5, 5.5, 6.5, 9.0 & 11.0mm

Set supplied in a fitted plastic case

| Order Code | Manufacturers<br>Code | Description                         |
|------------|-----------------------|-------------------------------------|
| 132-019    | 28-650-BOX            | HSS Counterbore and Pilot Drill Set |