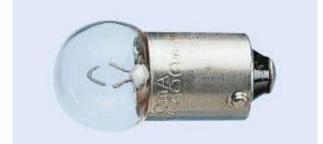

## Professionally approved products. Datasheet Filament Indicator Lamp

## RS Stock number 104-890

## Specification

| Structure     |             | <b>Design Characteristics</b> |                    |
|---------------|-------------|-------------------------------|--------------------|
| Bulb Type     | G 1/2 Clear | Voltage                       | 12V                |
| Bulb Diameter | Ø11.5 Max   | Amperage                      | 183mA <u>+</u> 10% |
| Length        | 25.0 Max    | Life Hours                    | 4000 Hours         |
| Base Type     | Ba9s        |                               |                    |
|               |             | Filament Type                 | Vacuum Type        |
|               |             | Luminous Flux                 | 12Lm <u>+</u> 20%  |