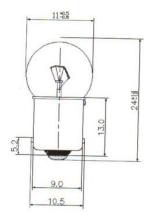

## **Dimensions: (mm)**

## Specification

| Structure     |             | <b>Design Characteristics</b> |                    |
|---------------|-------------|-------------------------------|--------------------|
| Bulb Type     | G 1/2 Clear | Voltage                       | 12V                |
| Bulb Diameter | Ø11.5 Max   | Amperage                      | 183mA <u>+</u> 10% |
| Length        | 25.0 Max    | Life Hours                    | 4000 Hours         |
| Base Type     | Ba9s        |                               |                    |
|               |             | Filament Type                 | Vacuum Type        |
|               |             | Luminous Flux                 | 12Lm <u>+</u> 20%  |