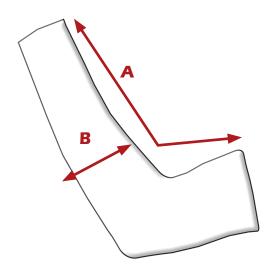

## **DIMENSIONS:**

| Size Available               | One size     |
|------------------------------|--------------|
| Over Length (cm) – A<br>(in) | 48.3<br>19.0 |
| Width (cm) - B               | 16.0         |
| (in)                         | 6.3          |