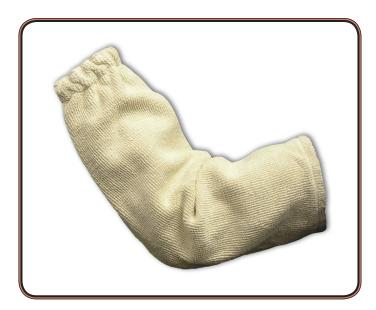

# **TERRY CLOTH SLEEVES**

# **PRODUCT DESCRIPTION:**

Terry cloth sleeves, heavy weight, loop-out, elastic rolled hem, open end at wrist.

- 100% cotton terry cloth in seamless construction provide comfortable resistance to cuts, abrasions and heat.
- 32 oz. knit
- · Out lasts regular string knits.

#### **Applications:**

Ideal for use in the automotive industry, appliance manufacturing, heater and air conditioner manufacturing, metal stamping operations, bakeries and ceramic plants, as well as other industries requiring moderate heat protection or cut protection.