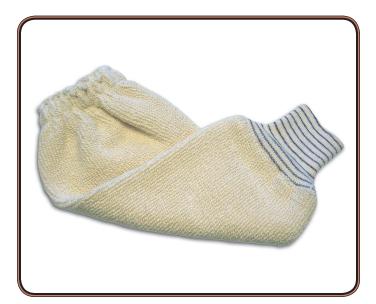

## **PRODUCT DESCRIPTION:**

Terry cloth sleeve, heavy weight, loop-out, elastic rolled hem, sewn-on knitwrist, 15-inch length.

- Provide comfortable resistance to cuts, abrasion, and heat.
- · Seamless construction provides comfort & breathability.
- · Out lasts string knits.

#### **Applications:**

Ideal for use in the automotive industry, appliance manufacturing, bakeries and ceramic plants, as well as other applications requiring moderate heat protection or cut protection.

### **TECHNICAL DATA:**

Material: 100% cotton

Construction: Seamless knit cotton terry cloth

Color: White

Cuff Style: Sewn-on knitwrist Available Sizes: One size

Packaging: 12 each per bag, 60 each per case