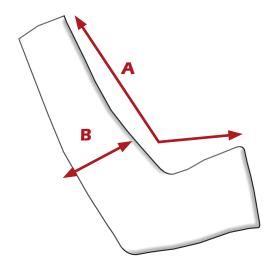

#### **DIMENSIONS:**

| Size Available               | One size     |
|------------------------------|--------------|
| Over Length (cm) - A<br>(in) | 38.0<br>15.0 |
| Sleeve Width (cm) - B (in)   | 16.0<br>6.3  |