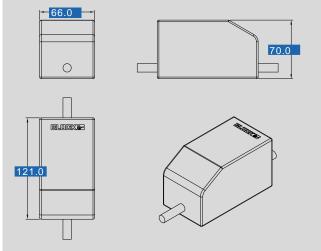

## Inrush current limiter **ESG 5**

|                 | Туре                     | ESG 5                                                         |
|-----------------|--------------------------|---------------------------------------------------------------|
| ٦٢              | Operating data           |                                                               |
| 1+              | Rated voltage            | 115 Vac                                                       |
| Electrical data | Voltage range            | 99 132 Vac                                                    |
|                 | Rated frequency          | 50 - 60 Hz                                                    |
|                 | Rated current            | 13 A                                                          |
|                 | Internal impedance       | 4.40 Ω                                                        |
|                 | Approvals                |                                                               |
|                 | Approvals                | cURus                                                         |
|                 | Environment              |                                                               |
|                 | Ambient temperature max. | 40 °C                                                         |
|                 | Safety and protection    |                                                               |
|                 | Safety                   | integrated, non-replaceable thermal fuse in the input circuit |
|                 | Туре                     | Resin encapsulated transformer                                |
|                 | Protection index         | housing IP 65, housing connections IP 20                      |
|                 | Safety class (prepared)  | I                                                             |
|                 | Order numbers            |                                                               |
|                 | Order Number             | ESG 5                                                         |