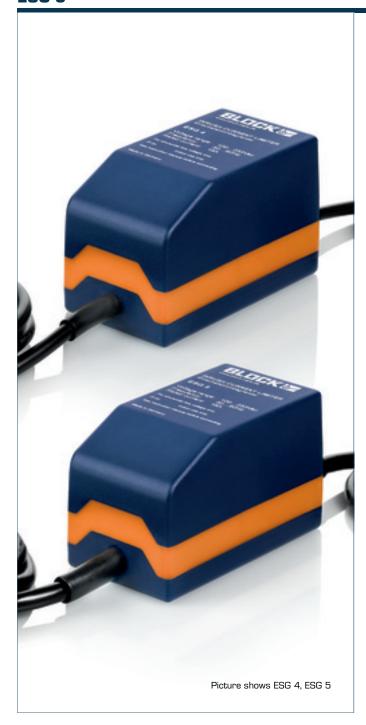

Very good moisture protection thanks to XtraDenseFill resin encapsulation

May be used anywhere for stationary and mobile applications

High degree of protection

ESG 4: 2 x 1.4 m connecting cable with BS 1363 safety plug and safety connector (UK)

ESG 5: 2 x 1.4 m connecting cable with NEMA5-15 safety plug and safety connector (USA)