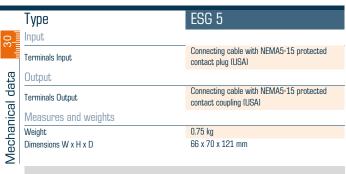

## Inrush current limiter **ESG 5**

|                 | Туре                     | ESG 5                                                         |
|-----------------|--------------------------|---------------------------------------------------------------|
| ٦٢              | Operating data           |                                                               |
| 1+              | Rated voltage            | 115 Vac                                                       |
| Electrical data | Voltage range            | 99 132 Vac                                                    |
|                 | Rated frequency          | 50 - 60 Hz                                                    |
|                 | Rated current            | 13 A                                                          |
|                 | Internal impedance       | 4.40 Ω                                                        |
|                 | Approvals                |                                                               |
|                 | Approvals                | cURus                                                         |
|                 | Environment              |                                                               |
|                 | Ambient temperature max. | 40 °C                                                         |
|                 | Safety and protection    |                                                               |
|                 | Safety                   | integrated, non-replaceable thermal fuse in the input circuit |
|                 | Туре                     | Resin encapsulated transformer                                |
|                 | Protection index         | housing IP 65, housing connections IP 20                      |
|                 | Safety class (prepared)  | I                                                             |
|                 | Order numbers            |                                                               |
|                 | Order Number             | ESG 5                                                         |