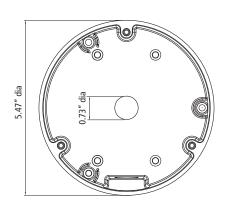

## **Installation Guide**

## JB03TG / JB03TW



200 New Highway, Amityville NY 11701 800.645.5516 / www.specotech.com

Wall Mount

#### **Dome Junction Box**

#### **Compatible Models**

- CVC5300DPVF
- CVC5845DNV, CVC5945DNV
- HTD8FFi
- HTINTD8, HTINTD9, HTINTD10
- OINT03D1G



#### **Package Contents**

The following items are included in this package.

- JB03TG / JB03TW
- 1 Junction Box Base Sponge Gasket
- 4 Tapping Screws 4 x 25
- 4 Machine Screws M4 x 8

#### Dimensions

Front View



Side View



#### **Optional Accessories**



#### **Installation Instruction Diagram**

**Pendant Mount** 

1-1. Install junction box onto the ceiling by using the screws provided.



# **Installation Guide**

## JB03TG / JB03TW

# speco technologies

200 New Highway, Amityville NY 11701 800.645.5516 / www.specotech.com

#### **Installation Instruction Diagram**

- 1-2. Install INTPM onto ceiling.
- 1-3. Install junction box onto INTPM as shown in the image below.



- 1-4. Install INTWM onto wall.
- 1-5. Install junction box onto INTWM as shown in the image below.



#### **Installation Instruction Diagram**

- 2. Arrange each piece as shown in the image below.
- 3. Fasten the camera onto the junction box.