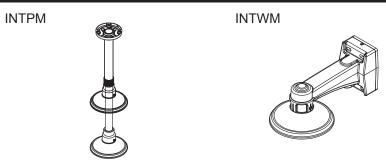

#### **Optional Accessories**

#### **Installation Instruction Diagram**

- 1-2. Install INTPM onto ceiling.
- 1-3. Install junction box onto INTPM as shown in the image below.

- 1-4. Install INTWM onto wall.
- 1-5. Install junction box onto INTWM as shown in the image below.