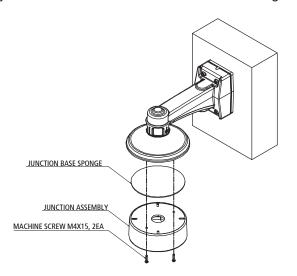

#### **Installation Instruction Diagram**

- 1-2. Install INTPM onto ceiling.
- 1-3. Install junction box onto INTPM as shown in the image below.

- 1-4. Install INTWM onto wall.
- 1-5. Install junction box onto INTWM as shown in the image below.