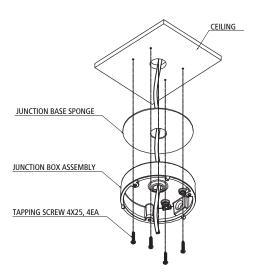

#### **Installation Instruction Diagram**

**Pendant Mount** 

1-1. Install junction box onto the ceiling by using the screws provided.