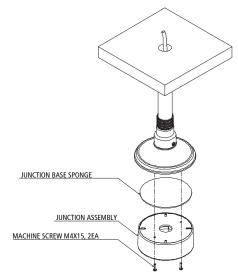

#### **Installation Instruction Diagram**

- 1-2. Install INTPM onto ceiling.
- 1-3. Install junction box onto INTPM as shown in the image below.

- 1-4. Install INTWM onto wall.
- 1-5. Install junction box onto INTWM as shown in the image below.