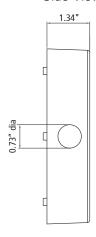

## **Installation Guide**

## JB03TG / JB03TW



200 New Highway, Amityville NY 11701 800.645.5516 / www.specotech.com

Wall Mount

#### **Dome Junction Box**

#### **Compatible Models**

- CVC5300DPVF
- CVC5845DNV, CVC5945DNV
- HTD8FFi
- HTINTD8, HTINTD9, HTINTD10
- OINT03D1G



#### **Package Contents**

The following items are included in this package.

- JB03TG / JB03TW
- 1 Junction Box Base Sponge Gasket
- 4 Tapping Screws 4 x 25
- 4 Machine Screws M4 x 8

#### Dimensions

Front View



Side View



#### **Optional Accessories**



#### **Installation Instruction Diagram**

**Pendant Mount** 

1-1. Install junction box onto the ceiling by using the screws provided.



# **Installation Guide**

## JB03TG / JB03TW

# speco technologies

200 New Highway, Amityville NY 11701 800.645.5516 / www.specotech.com

#### **Installation Instruction Diagram**

- 1-2. Install INTPM onto ceiling.
- 1-3. Install junction box onto INTPM as shown in the image below.



- 1-4. Install INTWM onto wall.
- 1-5. Install junction box onto INTWM as shown in the image below.



#### **Installation Instruction Diagram**

- 2. Arrange each piece as shown in the image below.
- 3. Fasten the camera onto the junction box.