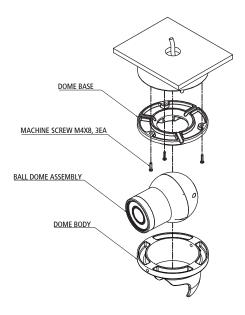

#### **Installation Instruction Diagram**

- 2. Arrange each piece as shown in the image below.
- 3. Fasten the camera onto the junction box.