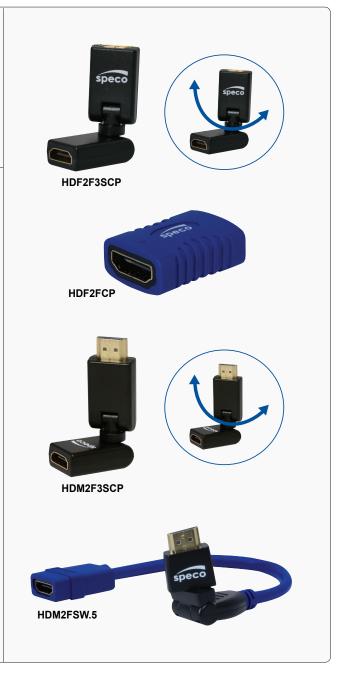

## **HDMI®** to **HDMI®** Adaptors

HDF2F3SCP HDF2FCP

Female to female HDMI 360° swivel adaptor

Female to female HDMI adaptor

HDMF2F3SCP HDM2FSW.5

Male to female HDMI 360° swivel adaptor

6' male to female HDMI swivel adaptor

## **Features**

These adaptors are used to couple HDMI cables together or to protect your HDMI inputs by adding a flexible connection.

The terms HDMI and HDMI High-Definition Multimedia Interface, and the HDMI Logo are trademarks or registered trademarks of HDMI Licensing LLC in the United States and other countries. Speco Technologies is constantly developing and improving products. We reserve the right to modify product design and specifications without notice and without incurring any obligation. Spec Rev. 2/7/14