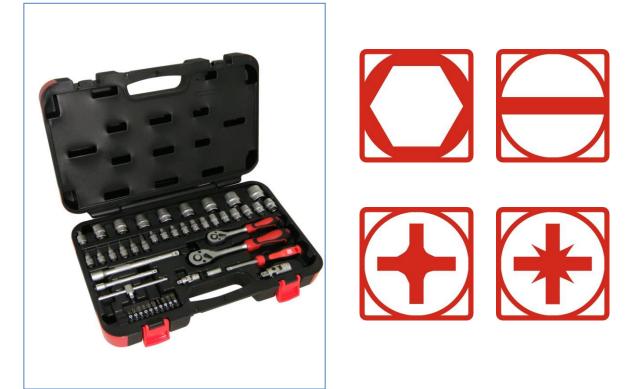

## Sub Heading 46 Piece ¼in & ¾in Socket Set

RS Stock number 817-9242

- Chrome Vanadium steel sockets
- Blow moulded storage case

## **Contents: 3/8in Drive**

8 x 3/8in Sockets: 15, 16, 17, 18, 19, 21, 22, 24 mm 1 x 3/8in Ratchet Handle 1 x 3/8in Extension Bar: 150 mm 1 x 3/8in F x 1/4in M Adaptor 1 x 3/8in Universal Joint

RS, Professionally Approved Products, gives you professional quality parts across all products categories. Our range has been testified by engineers as giving comparable quality to that of the leading brands without paying a premium price.

## **Contents: 1/4in Drive**

12 x 1/4in Sockets: 4, 4.5, 5, 6, 7, 8, 9, 10, 11, 12, 13, 14 mm 6 x Bit Sockets:

3 x 1/4in Phillips: PH1, PH2, PH

3 x 1/4in Slotted: 3, 4, 5 mm

10 x Bits

4 x 1/4in Slotted: 3, 4, 5.5, 7 mm

3 x 1/4in Phillips: PH1, PH2, PH3

3 x 1/4in Pozidriv: PZ1, PZ2, PZ3

- 1 x 1/4in Ratchet Handle
- 1 x 1/4in Spinner Handle
- 1 x 1/4in Sliding T-Bar
- 1 x 1/4in Extension Bar: 100 mm
- 1 x 1/4in Coupler
- 1 x 1/4in Universal Joint