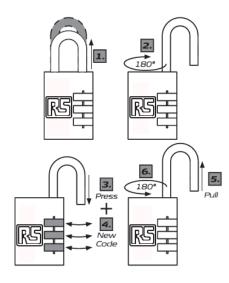

#### How to set your own combination:

- 1. Set the lock to its factory presetting 0-0-0 by lining up all the digits next to the marks in the middle of the dial.
- 2. Turn the shackle a full half-turn (180°) so that the lock is fully open then press the shackle down into the body of the lock.
- 3. Set your own combination.
- 4. Lift the shackle up out of the body again. Turn the shackle back to the fully-open position.