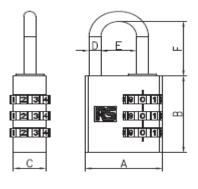

### **Dimensions:**

| Item    | Lock Body Dimension(mm) |    |    |
|---------|-------------------------|----|----|
|         | Α                       | В  | С  |
| 7816041 | 31                      | 36 | 13 |
|         | Shackle Dimension(mm)   |    |    |
|         | D                       | E  | F  |
|         | 5                       | 14 | 26 |