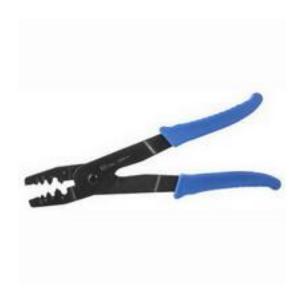

# RS Pro Crimp Tool Bootlace Ferrule, 0.5 to 16 mm<sup>2</sup> Wire Size

RS Stock No: 779-554

#### **Product Details**

RS Pro crimp tool is suitable for crimping bootlace ferrules with a wire size range of 0.5 to 16mm<sup>2</sup>. The crimping indents of this hand crimp pliers tool are clearly marked with the different wire size ranges.