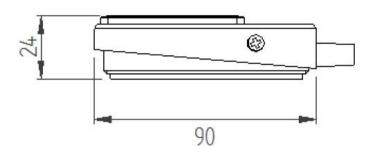

## **Specifications**

Case material: Mild Steel

Contact Configuration: SPDT

Contact Current Rating: 3 A@ 250 V ac

Contact Material: Silver
Contact Voltage Rating AC: 250V
IP Rating: IPX2

Switch Environment: General Purpose Switch Operation: Momertary