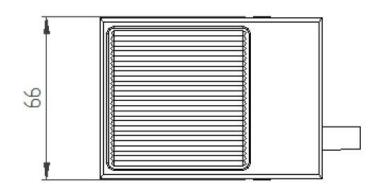

## **Specifications**

Case material: Mild Steel

Contact Configuration: SPDT

Contact Current Rating: 3 A@ 250 V ac

Contact Material: Silver
Contact Voltage Rating AC: 250V
IP Rating: IPX2

Switch Environment: General Purpose Switch Operation: Momertary