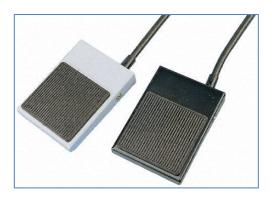

## General Purpose Foot Switch, Mild Steel Momertary SPDT 3 A@ 250 V IPX2

#### **Robust Metal Foot switches**

Use for controlling industrial devices and small machines Fitted with a momentary changeover switch Complete with 2 metres of cable Sealed to IP40