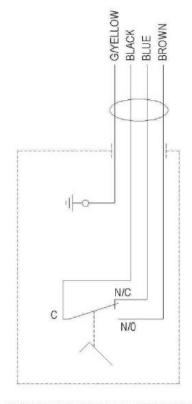

## Professionally approved products.

#### **Datasheet**

## General Purpose Foot Switch, Mild Steel Momertary SPDT 3 A@ 250 V IPX2

#### RS Stock number 254-2348



### Description

#### **Robust Metal Foot switches**

Use for controlling industrial devices and small machines Fitted with a momentary changeover switch Complete with 2 metres of cable Sealed to IP40

## **Specifications**

Case material: Mild Steel

Contact Configuration: SPDT

Contact Current Rating: 3 A@ 250 V ac

Contact Material: Silver
Contact Voltage Rating AC: 250V
IP Rating: IPX2

Switch Environment: General Purpose Switch Operation: Momertary



# Professionally approved products. Datasheet







VIEWED FROM FRONT OF FOOTSWITCH