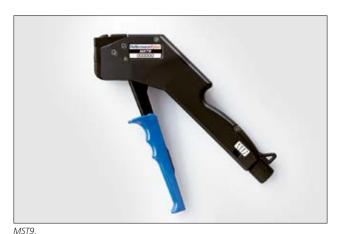

## MST9 for 8.9 mm strap width

The MST9 tool has been specially developed for reliably applying HellermannTyton metal cable ties of the MST-M Series.The punch-lock mechanism mechanically crimps the tie ensuring a reliable bundling with perfect resistance to vibration. The tension force is freely adjustable by the operator.

# **Features and Benefits**

- · Tough metal tool
- · Ergonomic design
- Consistent tensioning and automatic cutting of metal ties
- Designed for use with MST-M Series ties (8.9 mm)

| ТҮРЕ                | Strap Width<br>max. (G) | Strap Thickness<br>max. | Weight  | Article-No. |
|---------------------|-------------------------|-------------------------|---------|-------------|
| MST9                | 8.9                     | 0.4                     | 0.54 kg | 110-13000   |
| SP MST9-P29 (blade) | -                       | -                       | 0.01 kg | 110-13001   |
| SP MST9-P30 (punch) | -                       | -                       | 0.01 kg | 110-13002   |