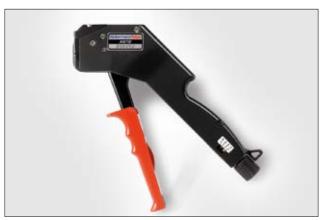

### MST6 for 5.9 mm strap width

The MST6 tool has been specially developed for reliably applying HellermannTyton MST-Series metal cable ties. The punch-lock mechanism mechanically crimps the tie ensuring a reliable bundling with perfect resistance to vibration. The tension force is freely adjustable by the operator.

#### **Features and Benefits**

- · Tough metal tool
- · Ergonomic design
- · Consistent tensioning and automatically cutting of metal ties
- Designed for use with MST-S Series ties (5.9 mm)
- For tensioning, fixing and cutting MST-S metal ties only

MST6.

| ТҮРЕ                | Strap Width<br>max. (G) | Strap Thickness<br>max. | Weight  | Article-No. |
|---------------------|-------------------------|-------------------------|---------|-------------|
| MST6                | 5.9                     | 0.3                     | 0.53 kg | 110-61000   |
| SP MST6-P29 (blade) | -                       | -                       | 0.01 kg | 110-61001   |
| SP MST6-P30 (punch) | -                       | -                       | 0.01 kg | 110-61002   |