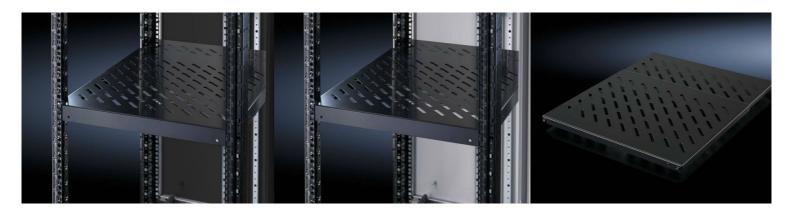

## Component shelf, static installation 482.6 mm (19"), depth-variable for TS IT – DK 5501.665

created: 14.10.2014 on www.rittal.com/com-en

| Product description      | n                                                                                                 |
|--------------------------|---------------------------------------------------------------------------------------------------|
| Benefits:                | Tool-free, time-saving one-man assembly.                                                          |
| Applications:            | Depth-variable to adapt to individual distances between levels.                                   |
| Material:                | Sheet steel                                                                                       |
| Surface finish:          | Spray-finished                                                                                    |
| Colour:                  | RAL 9005                                                                                          |
| Supply includes:         | Assembly parts                                                                                    |
| Packs of:                | 1 set(s)                                                                                          |
| EAN:                     | 4028177679108                                                                                     |
| Customs tariff number:   | 73269098                                                                                          |
| Product features         |                                                                                                   |
| Installation options:    | 482.6 mm (19") mounting frame, front and rear<br>482.6 mm (19") L mounting angles, front and rear |
| Distance between levels: | min.: 600 mm<br>max.: 900 mm                                                                      |
| Units:                   | 0.5 U                                                                                             |

© Rittal 2014

| Load capacity: | 50 kg                     |
|----------------|---------------------------|
| Weight:        | 4.64 kg                   |
| Downloads      |                           |
| Documentation: | Instructions (FR, EN, DE) |
| CAD drawings:  | Request                   |