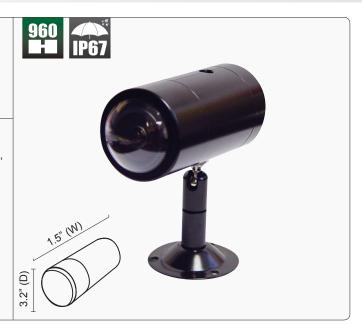

## 960H Ultra Wide Angle Color Bullet Camera

CVC638170 2.2mm lens, 170° angle of view, black housing

## **Features**

- 170° field of view allows you to see small areas like elevators, vestibules, and counting rooms without any loss of coverage.
- The ultra-wide angle lens will fully view these small spaces when properly installed and positioned
- 1/3" Sony Super HAD II™ color CCD
- 700 TV lines of resolution
- · Miniature mounting bracket included
- IP67 compliant, weather resistant
- 5 year warranty