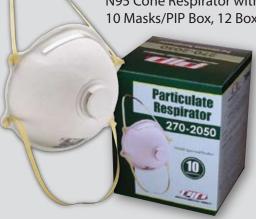

# **Particulate Respirators**

270-2050 N95 Cone Respirator with Valve 10 Masks/PIP Box, 12 Boxes/Case

### **N95 Respirator Features**

Meets all NIOSH standards

High filtration efficiency for protection in a variety of environments Low breathing resistance and soft inner surface for comfort Clear and simple fitting instructions make these easy to put on Adjustable outside nosepiece to fit most individuals comfortably Secure head straps for a proper fit

Some masks have exhalation valves for hot and humid work conditions Used in toxic dust situations, such as, in textile plants, fertilizer plants, steel mills, coal mines, etc.

P.I.P. sells only to qualified distributors.