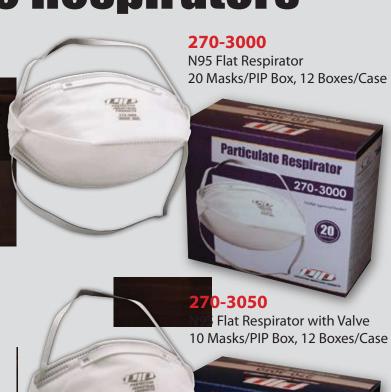

#### **PRODUCT DESCRIPTION:**

N95 flat respirator, N95 flat respirator with valve.

- . Meets NIOSH standards.
- High filtration efficiency for protection in many environments.
- Low breathing resistance.
- · Soft inner surface for comfort.
- · Clear and simple fitting instructions.
- · Secure head straps for a proper fit.
- 270-3050 Exhalation valve for hot and humid work conditions.

#### **Applications:**

Used for sanding, grinding and cleaning.

#### **TECHNICAL DATA:**

Material: Polyester outer layers, polypropylene inner layer.

Color: White

Available Sizes: One size

Packaging [270-3000]: 20 masks per box; 240 masks per case [270-3050]: 10 masks per box; 120 masks per case