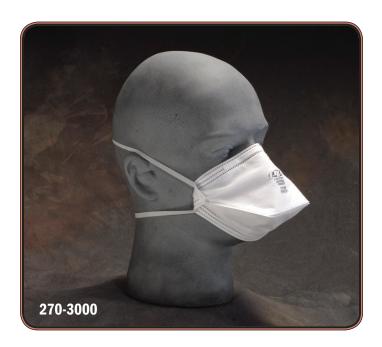

# **270-3000, 270-3050 Specification Sheet**

#### **PRODUCT DESCRIPTION:**

N95 flat respirator, N95 flat respirator with valve.

- . Meets NIOSH standards.
- High filtration efficiency for protection in many environments.
- Low breathing resistance.
- · Soft inner surface for comfort.
- · Clear and simple fitting instructions.
- · Secure head straps for a proper fit.
- 270-3050 Exhalation valve for hot and humid work conditions.

#### **Applications:**

Used for sanding, grinding and cleaning.