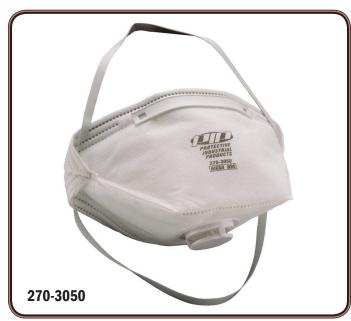

# **270-3000, 270-3050 Specification Sheet**

#### **PRODUCT DESCRIPTION:**

N95 flat respirator, N95 flat respirator with valve.

- . Meets NIOSH standards.
- High filtration efficiency for protection in many environments.
- Low breathing resistance.
- · Soft inner surface for comfort.
- · Clear and simple fitting instructions.
- · Secure head straps for a proper fit.
- 270-3050 Exhalation valve for hot and humid work conditions.

#### **Applications:**

Used for sanding, grinding and cleaning.