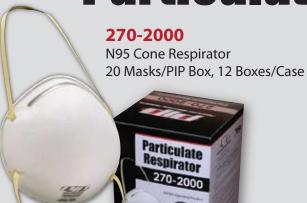

# **Particulate Respirators**

270-2050 N95 Cone Respirator with Valve 10 Masks/PIP Box, 12 Boxes/Case

### **N95 Respirator Features**

Meets all NIOSH standards

High filtration efficiency for protection in a variety of environments Low breathing resistance and soft inner surface for comfort Clear and simple fitting instructions make these easy to put on Adjustable outside nosepiece to fit most individuals comfortably Secure head straps for a proper fit

Some masks have exhalation valves for hot and humid work conditions Used in toxic dust situations, such as, in textile plants, fertilizer plants, steel mills, coal mines, etc.

P.I.P. sells only to qualified distributors.