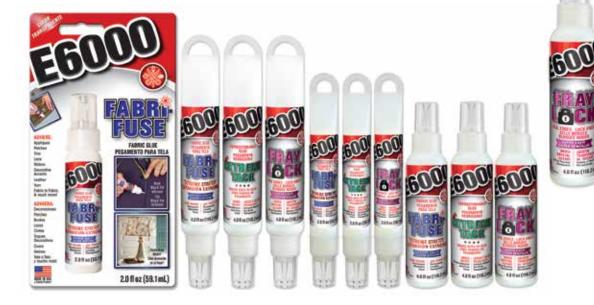

Self-Leveling. Vibration Resistant.

Eclectic's Fabric Glues are premium quality, water-based, low-odor products that offer performance characteristics customers expect from the E6000 brand. All of the products are acid-free, easy-to-use, long lasting and flexible!

0.505.3

| E6000®              | FABRI-             | FUSE        |                  |              |  |
|---------------------|--------------------|-------------|------------------|--------------|--|
| <u>Sales Part #</u> | <u>Size / Fill</u> | <u>Type</u> | <u>Case Pack</u> | <u>Color</u> |  |
| 565000              | 2.0 fl oz          | Hang Bottle | 6                | Clear        |  |
| 565005              | 2.0 fl oz          | Carded      | 6                | Clear        |  |
| 565002              | 4.0 fl oz          | Hang Bottle | 6                | Clear        |  |
| 565004              | 4.0 fl oz          | Bottle      | 6                | Clear        |  |

FABRI-FUSE allows exceptional adhesion for general fabric applications. Its extreme flexibility and stretch will allow fabric to remain flexible - even after washing or dry cleaning! It bonds permanently, dries clear and is acid-free with almost no odor!

#### E6000<sup>®</sup> EXTREME TACK

| <u>Sales</u> | <u>; Part #Size</u> | <u> / Fill</u> 1 | l <u>ype Case</u> | <u>Pack</u> <u>Color</u> |
|--------------|---------------------|------------------|-------------------|--------------------------|
| 5651         | 00 2.0              | fl oz Han        | g Bottle 🛛        | 6 Clear                  |
| 5651         | 02 4.0              | fl oz Han        | g Bottle 🛛        | 6 Clear                  |
| 5651         | 04 4.0              | fl oz 🛛 🛛 🛛 🛛    | ottle             | 6 Clear                  |

EXTREME TACK is a repositionable glue that allows you to make your own glue dots or even a line of glue. It has an extreme bond that dries tacky and stays tacky for repositioning and mounting of paper and lightweight materials to scrapbooks, walls and more! Extreme Tack dries clear and is acid-free.

#### EGOOO® FRAY LOCK Sales Part # Size / Fill Type Case Park

| $\frac{0000010111}{10000000000000000000000000$ | 012671111 | <u> 17he</u> | <u>Uase I aun</u> | 00101 |
|------------------------------------------------|-----------|--------------|-------------------|-------|
| 565200                                         | 2.0 fl oz | Hang Bottle  | 6                 | Clear |
| 565202                                         | 4.0 fl oz | Hang Bottle  | 6                 | Clear |
| 565204                                         | 4.0 fl oz | Bottle       | 6                 | Clear |

FRAY LOCK permanently seals raw edges and locks thread knots - even on buttons. It is perfect for quilting, embroidery, sewing and cross - stitching. Fray Lock has a permanent bond, dries clear, and remains soft and flexible plus is washable and dry cleanable!