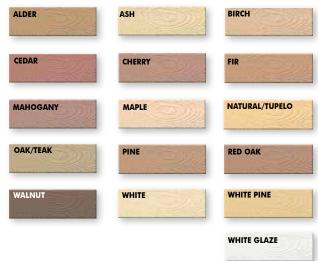

**AMAZING GOOP® AUTOMOTIVE** 

Size / Fill

Sales Part #

| ~    | - | J.        | 2 |   |
|------|---|-----------|---|---|
| C do |   | C         | ) | l |
| 6    | 5 | I HI HI I |   |   |
| -    |   | and and   |   | • |