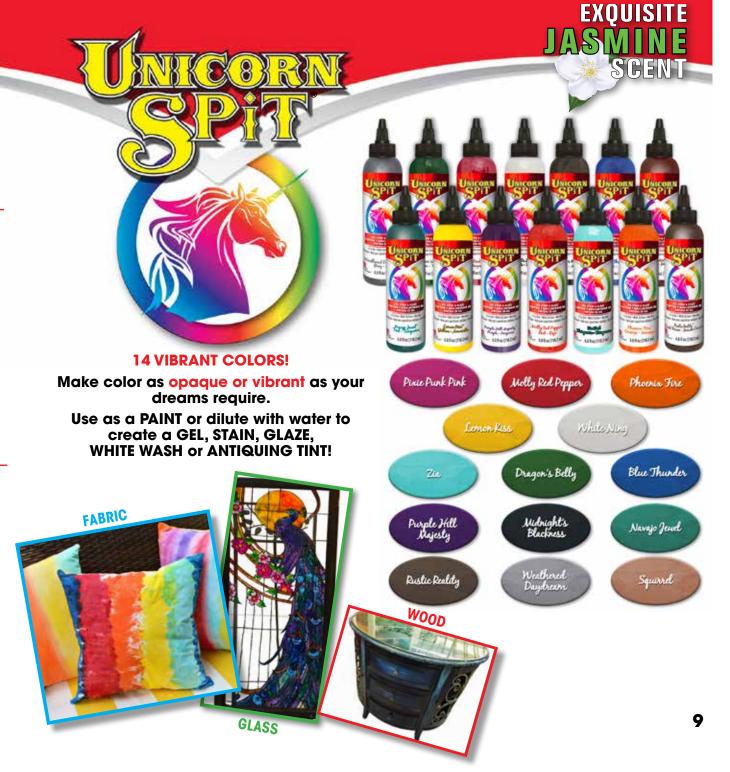

Create MASTERPIECES on wood, glass, metal, fabric, concrete, laminate and more!

Ideal for creating new - or - refinishing thousands of projects!

The exquisite JASMINE SCENTED, VIBRANT COLORED gel stain is ideal for use in creating or refinishing tons of projects!

#### UNICORN SPIT<sup>®</sup> - 4.0 FL OZ BOTTLE

| <u>Sales Part #</u> | <u>Color</u>         | <u>Size / Fill</u> | <u>Case Pack</u> |
|---------------------|----------------------|--------------------|------------------|
| 5770001             | Pixie Punk Pink      | 4.0 fl oz          | 6                |
| 5770002             | Molly Red Pepper     | 4.0 fl oz          | 6                |
| 5770003             | Phoenix Fire         | 4.0 fl oz          | 6                |
| 5770004             | Lemon Kiss           | 4.0 fl oz          | 6                |
| 5770005             | White Ning           | 4.0 fl oz          | 6                |
| 5770006             | Zia                  | 4.0 fl oz          | 6                |
| 5770007             | Dragon's Belly       | 4.0 fl oz          | 6                |
| 5770008             | Blue Thunder         | 4.0 fl oz          | 6                |
| 5770009             | Purple Hill Majesty  | 4.0 fl oz          | 6                |
| 5770010             | Midnight's Blackness | 4.0 fl oz          | 6                |
| 5770011             | Navajo Jewel         | 4.0 fl oz          | 6                |
| 5770012             | Rustic Reality       | 4.0 fl oz          | 6                |
| 5770013             | Weathered Daydream   | 4.0 fl oz          | 6                |
| 5770014             | Squirrel             | 4.0 fl oz          | 6                |

#### UNICORN SPIT<sup>®</sup> - 8.0 FL OZ BOTTLE

| <u>Sales Part #</u> | <u>Color</u>         | <u>Size / Fill</u> | <u>Case Pack</u> |
|---------------------|----------------------|--------------------|------------------|
| 5771001             | Pixie Punk Pink      | 8.0 fl oz          | 6                |
| 5771002             | Molly Red Pepper     | 8.0 fl oz          | 6                |
| 5771003             | Phoenix Fire         | 8.0 fl oz          | 6                |
| 5771004             | Lemon Kiss           | 8.0 fl oz          | 6                |
| 5771005             | White Ning           | 8.0 fl oz          | 6                |
| 5771006             | Zia                  | 8.0 fl oz          | 6                |
| 5771007             | Dragon's Belly       | 8.0 fl oz          | 6                |
| 5771008             | Blue Thunder         | 8.0 fl oz          | 6                |
| 5771009             | Purple Hill Majesty  | 8.0 fl oz          | 6                |
| 5771010             | Midnight's Blackness | 8.0 fl oz          | 6                |
| 5771011             | Navajo Jewel         | 8.0 fl oz          | 6                |
| 5771012             | Rustic Reality       | 8.0 fl oz          | 6                |
| 5771013             | Weathered Daydream   | 8.0 fl oz          | 6                |
| 5771014             | Squirrel             | 8.0 fl oz          | 6                |
|                     |                      |                    |                  |