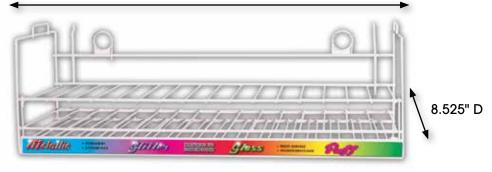

| Copper            | 4.0 fl oz          | 6                |
| 57090482            | Red               | 4.0 fl oz          | 6                |
| 57090483            | Fuchsia           | 4.0 fl oz          | 6                |
| 57090484            | Aquamarine        | 4.0 fl oz          | 6                |
| 57090485            | Green             | 4.0 fl oz          | 6                |
| 57090486            | Silver            | 4.0 fl oz          | 6                |
| 57090487            | Crystal           | 4.0 fl oz          | 6                |
| 57090488            | Gold Nugget       | 4.0 fl oz          | 6                |
|                     |                   |                    |                  |

#### **ALLURE DIMENSIONAL DESIGN MERCHANDISING RACKS**







#### ALLURE<sup>®</sup> - 2.0 FL OZ SHELF BOTTLES Merchandiser

ALLURE® - 2.0 FL OZ HANG BOTTLES

<u>Size / Fill</u>

20 Facinos

6 Deep 120 Capacity

| <u>Sales Part #</u><br>0530203A | <u>Color</u><br>White | <u>Size / Fill</u><br>20 Facings |
|---------------------------------|-----------------------|----------------------------------|
|                                 |                       | 6 Deep                           |
|                                 |                       | 120 Capacity                     |

MERCHANDISER

<u>Color</u>

White

Sales Part #

0530204A

#### ALLURE® - 4.0 FL OZ SHELF BOTTLES MERCHANDISER

| <u>Sales Part #</u> | <u>Color</u> | <u>Size / Fill</u> |
|---------------------|--------------|--------------------|
| 0530202A            | White