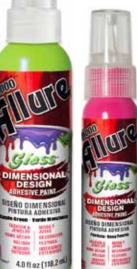

Create MASTERPIECES on wood, glass, metal, fabric, concrete, laminate and more!

Ideal for creating new - or - refinishing thousands of projects!

The exquisite JASMINE SCENTED, VIBRANT COLORED gel stain is ideal for use in creating or refinishing tons of projects!

#### DIMENSIONAL DESIGN ADHESIVE PAINT

Unmatched QUALITY Unmatched COLOR Unmatched SATISFACTION Holds its Dimensional Shape NO MATTER WHAT **EXTREME FLEX PERMANENT - USE AS AN ADHESIVE! MULTI-SURFACE** WASHER/DRYER SAFE