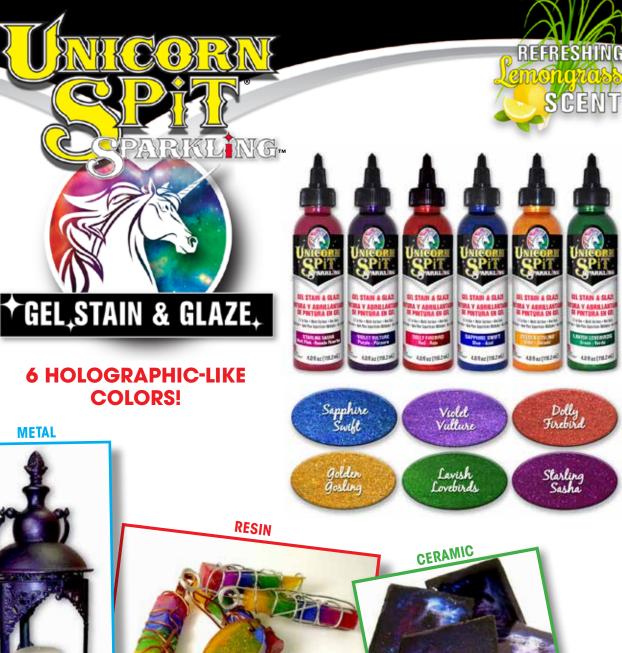

Turn ordinary objects into holographic-like MASTERPIECES on wood, glass, metal, fabric, concrete, canvas, laminate & more! Refreshing LEMONGRASS SCENT. Unicorn SPiT SPARKLING stains deep into the pores of bare wood and other materials-embedding luminous sparkles and shimmer! It can also be used over existing finishes as a luminous glaze.

#### UNICORN SPIT<sup>®</sup> SPARKLING<sup>™</sup> - 4.0 FL OZ BOTTLE

| <u>Sales Part #</u> | <u>Color</u>     | <u>Size / Fill</u> | <u>Case Pack</u> |
|---------------------|------------------|--------------------|------------------|
| 5775001             | Sapphire Swift   | 4.0 fl oz          | 6                |
| 5775002             | Violet Vulture   | 4.0 fl oz          | 6                |
| 5775003             | Dolly Firebird   | 4.0 fl oz          | 6                |
| 5775004             | Golden Gosling   | 4.0 fl oz          | 6                |
| 5775005             | Lavish Lovebirds | 4.0 fl oz          | 6                |
| 5775006             | Starling Sasha   | 4.0 fl oz          | 6                |

#### UNICORN SPIT<sup>®</sup> SPARKLING<sup>™</sup> - 8.0 FL OZ BOTTLE

| <u>Sales Part #</u> | <u>Color</u>     | <u>Size / Fill</u> | <u>Case Pack</u> |
|---------------------|------------------|--------------------|------------------|
| 5776001             | Sapphire Swift   | 8.0 fl oz          | 6                |
| 5776002             | Violet Vulture   | 8.0 fl oz          | 6                |
| 5776003             | Dolly Firebird   | 8.0 fl oz          | 6                |
| 5776004             | Golden Gosling   | 8.0 fl oz          | 6                |
| 5776005             | Lavish Lovebirds | 8.0 fl oz          | 6                |
| 5776006             | Starling Sasha   | 8.0 fl oz          | 6                |