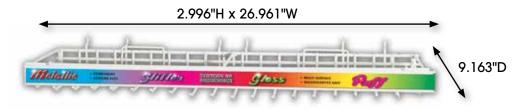

| Copper            | 4.0 fl oz          | 6                |
| 57090482            | Red               | 4.0 fl oz          | 6                |
| 57090483            | Fuchsia           | 4.0 fl oz          | 6                |
| 57090484            | Aquamarine        | 4.0 fl oz          | 6                |
| 57090485            | Green             | 4.0 fl oz          | 6                |
| 57090486            | Silver            | 4.0 fl oz          | 6                |
| 57090487            | Crystal           | 4.0 fl oz          | 6                |
| 57090488            | Gold Nugget       | 4.0 fl oz          | 6                |
|                     |                   |                    |                  |

#### **ALLURE DIMENSIONAL DESIGN MERCHANDISING RACKS**







#### ALLURE<sup>®</sup> - 2.0 FL OZ SHELF BOTTLES Merchandiser

ALLURE® - 2.0 FL OZ HANG BOTTLES

<u>Size / Fill</u>

20 Facinos

6 Deep 120 Capacity

| <u>Sales Part #</u><br>0530203A | <u>Color</u><br>White | <u>Size / Fill</u><br>20 Facings |
|---------------------------------|-----------------------|----------------------------------|
|                                 |                       | 6 Deep                           |
|                                 |                       | 120 Capacity                     |

MERCHANDISER

<u>Color</u>

White

Sales Part #

0530204A

#### ALLURE® - 4.0 FL OZ SHELF BOTTLES MERCHANDISER

| <u>Sales Part #</u> | <u>Color</u> | <u>Size / Fill</u> |
|---------------------|--------------|--------------------|
| 0530202A            | White