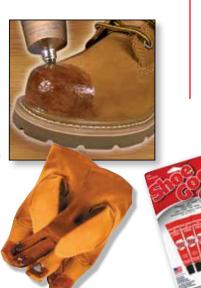

A superior adhesive/sealant that permanently protects/repairs all types of footwear. Rebuild, Protect, Repair!

Waterproofs and provides a thick coating that dramatically extends the life of high wear areas on boots and gloves.

| Shoe GO             | 0® B00             | TS & (       | GLOVES           |              |
|---------------------|--------------------|--------------|------------------|--------------|
| <u>Sales Part #</u> | <u>Size / Fill</u> | <u> Type</u> | <u>Case Pack</u> | <u>Color</u> |
| 110610              | 2.0 fl oz          | Carded       | 6                | Clear        |