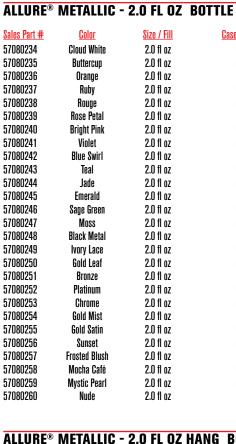

Gold Leaf

Bronze

Platinum

Chrome

Gold Mist

Sales Part #

57081234

57081235

57081236

57081237

57081238

57081239

57081240

57081241

57081242

57081243