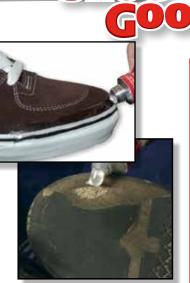

A superior adhesive/sealant that permanently protects/repairs all types of footwear. Rebuild, Protect, Repair!

#### Shoe GOO® SHOE REPAIR Sales Part # <u>Size / Fill</u> Type Case Pack <u>Color</u> 110400 0.18 fl oz Bulk 500 Clear 110231 1.0 fl oz Carded 6 Clear 110233 1.0 fl oz Carded 72\* Clear 110011 3.7 fl oz Carded 6 Clear 110012 3.7 fl oz Carded 12 Clear 3.7 fl oz 12 110212 Carded Black \*Packed 12 cases of 6 5510110 0.18 fl nz Carded Clear