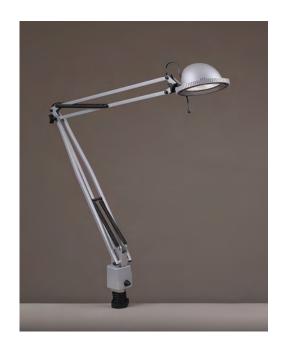

## 50 Watt Halogen 38" Reach Work Light Clamp-On

**Model:** 7360

- The 5" x 5" compact shade on this adjustable arm work light is sealed to protect against moisture, dust, dirt and grease
- 50 watt halogen bulb combined with an aluminum reflector for provide bright white evenly spread light over an entire work surface.
- Engineered with heavy-duty springs which provide stable positioning this light is available in two arm lengths, 38" or 23".
- Complete with bulb, 7 ft cord with plug and on/off switch enclosed by a moisture resistant seal.
- Available in a choice of clamp-on, which mounts to surfaces up to 2 3/4" thick, or heavily weighted 10 1/2" circular weighted base.
- 3 year warranty.
- Made in USA.