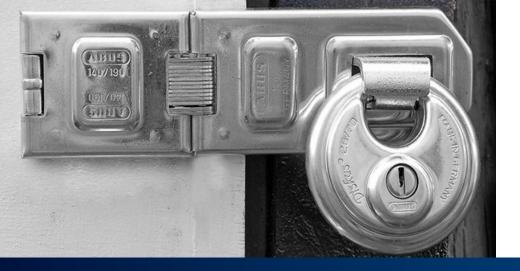

## **140 Series Security Hasp**

## Hardened Steel Hasp

ABUS offers a range of secure and versatile security hasps. Unique design and superior construction protects against the most common, the most ingenious and the most brutal attacks.

## **Key Features**

- Hasp and hinge pins made of stainless steel
- Tough construction
- Hinge pins protected against attack
- Hardened staple
- Ideal in combination with Diskus® padlocks
- Made in Germany