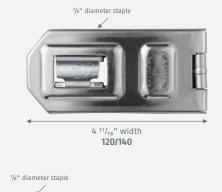

## Specifications

7 ¾" width 120/190

| Product<br>Description |       |      |       |                                   | Body<br>Material |
|------------------------|-------|------|-------|-----------------------------------|------------------|
| 140/120                | 7/8'' | 5/8″ | 1/2'' | 4 <sup>11</sup> / <sub>16</sub> " | Stainless Steel  |
| 140/190                | 7/8'' | 5/8″ | 1/2'' | 7 3/8"                            | Stainless Steel  |