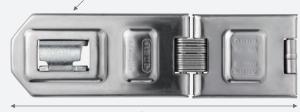

## **Key Features**

- Hasp and hinge pins made of stainless steel
- Tough construction
- Hinge pins protected against attack
- Hardened staple
- Ideal in combination with Diskus® padlocks
- Made in Germany

## Specifications

7 ¾" width 120/190

| Product<br>Description |       |      |       |                                   | Body<br>Material |
|------------------------|-------|------|-------|-----------------------------------|------------------|
| 140/120                | 7/8'' | 5/8″ | 1/2'' | 4 <sup>11</sup> / <sub>16</sub> " | Stainless Steel  |
| 140/190                | 7/8'' | 5/8″ | 1/2'' | 7 3/8"                            | Stainless Steel  |