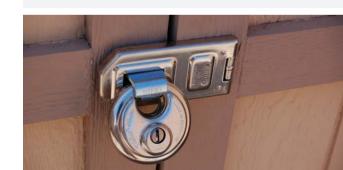

## Hardened Steel Hasp

ABUS offers a range of secure and versatile security hasps. Unique design and superior construction protects against the most common, the most ingenious and the most brutal attacks.

## **Key Features**

- Hasp and hinge pins made of stainless steel
- Tough construction
- Hinge pins protected against attack
- Hardened staple
- Ideal in combination with Diskus® padlocks
- Made in Germany