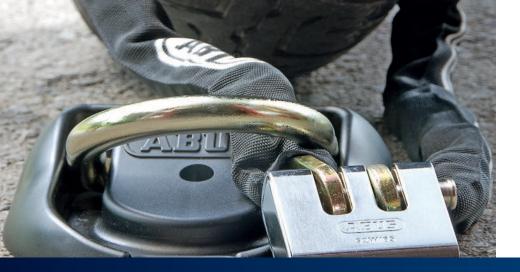

## **Maximum Security**

ABUS high security square chain provides ultimate protection for a variety of applications. Best used to tie down and secure items, ABUS chain is square-shaped to prevent cutting.

## Key Features

- · Chain made from hardened steel
- Top security against all types of aggressive attacks
- Fabric sleeve prevents surroundings from damage
- Custom chain lengths come shipped in barrels
- Loop chain comes with a larger loop on one end, making the chain go further