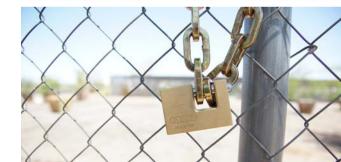

## **Maximum Security**

ABUS high security square chain provides ultimate protection for a variety of applications. Best used to tie down and secure items, ABUS chain is square-shaped to prevent cutting.

## Key Features

- · Chain made from hardened steel
- Top security against all types of aggressive attacks
- Fabric sleeve prevents surroundings from damage
- Custom chain lengths come shipped in barrels
- Loop chain comes with a larger loop on one end, making the chain go further