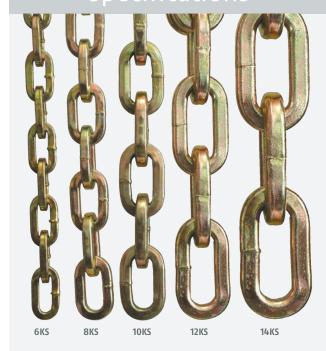

## Specifications

| Product Available Chain Body Description Lengths Diameter Material |                  |
|--------------------------------------------------------------------|------------------|
| 6 KS 2', 6', 10' ½" Hardened steel chain                           | and nylon sleeve |
| 8 KS 2', 6', 10' 5/ <sub>16</sub> " Hardened steel chain           | and nylon sleeve |
| 10 KS 2', 6', 10' 3/8" Hardened steel chain                        | and nylon sleeve |
| 12 KS 2', 6', 10' ½'' Hardened steel chain                         | and nylon sleeve |
| 14 KS 2', 6', 10' 9/ <sub>16</sub> " Hardened steel chain          | and nylon sleeve |