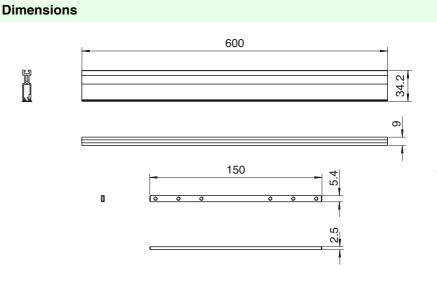

## Technical data

| Mechanical specifications |                               |
|---------------------------|-------------------------------|
| Length of housing L       | 600 mm                        |
| Material                  | Aluminium housing             |
| Mass                      | approx. 400 g                 |
| Mounting                  | Mounting accessories included |
| Suitable series           |                               |
| Series TTA                | AL21                          |
|                           |                               |