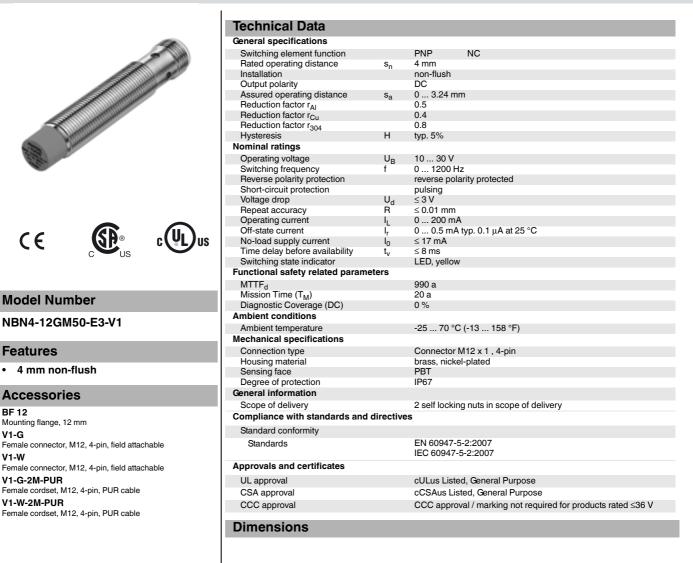

## **Electrical Connection**



Refer to "General Notes Relating to Pepperl+Fuchs Product Information"

Pepperl+Fuchs Group www.pepperl-fuchs.com

Date of issue: 2015-05-18 087776\_eng.xml

Release date: 2015-05-18 10:57

BF 12

V1-G

V1-W

USA: +1 330 486 0001 fa-info@us.pepperl-fuchs.com Germany: +49 621 776 4411 fa-info@de.pepperl-fuchs.com

Singapore: +65 6779 9091 fa-info@sg.pepperl-fuchs.com



1

## Pinout



Wire colors in accordance with EN 60947-5-2

| 1<br>2 | BN<br>WH | (brown)<br>(white) |
|--------|----------|--------------------|
| 3<br>4 | BU<br>BK | (blue)             |
| 4      | BK       | (black)            |

Singapore: +65 6779 9091 fa-info@sg.pepperl-fuchs.com