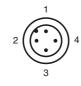

## Pinout

Wire colors in accordance with EN 60947-5-2

| 1<br>2 | BN<br>WH | (brown)<br>(white) |
|--------|----------|--------------------|
| 3<br>4 | BU<br>BK | (blue)             |
| 4      | BK       | (black)            |