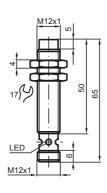

## **Electrical Connection**



Refer to "General Notes Relating to Pepperl+Fuchs Product Information"

Pepperl+Fuchs Group www.pepperl-fuchs.com

Date of issue: 2015-05-18 087776\_eng.xml

Release date: 2015-05-18 10:57

BF 12

V1-G

V1-W

USA: +1 330 486 0001 fa-info@us.pepperl-fuchs.com Germany: +49 621 776 4411 fa-info@de.pepperl-fuchs.com

Singapore: +65 6779 9091 fa-info@sg.pepperl-fuchs.com



1

## Pinout



Wire colors in accordance with EN 60947-5-2

| 1<br>2 | BN<br>WH | (brown)<br>(white) |
|--------|----------|--------------------|
| 3<br>4 | BU<br>BK | (blue)             |
| 4      | BK       | (black)            |

Singapore: +65 6779 9091 fa-info@sg.pepperl-fuchs.com