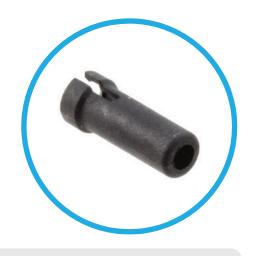

## THR\_22 Coupler for 3mm Through-hole LED

These LED couplers are suitable for use with VCC FLX series flexible lightpipe assemblies, resulting in a highly efficient coupling between LED and lightpipe.

For best results use non-diffused narrow viewing angle with an output power greater than 100mcd. Suitable for all light pipe mounts and terminations using a light pipe with 2.2 mm outside diameter. Do not wave solder this part.