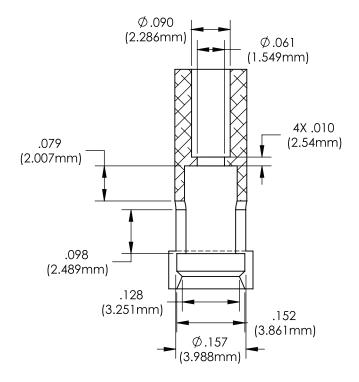

## **Product Dimensions**

General Tolerances  $X.X = \pm .250" (6.35mm)$   $X.XX = \pm .127" (3.23mm)$   $X.XXX = \pm .025" (0.64mm)$  $X.XXXX = \pm .013" (0.33mm)$ 

Dimensions in inches (millimeters)