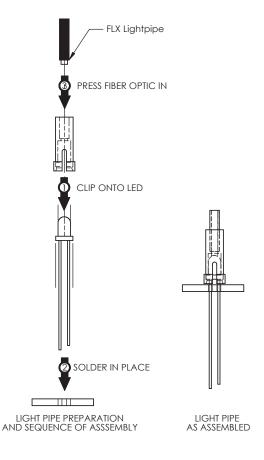

These LED couplers are suitable for use with VCC FLX series flexible lightpipe assemblies, resulting in a highly efficient coupling between LED and lightpipe.

For best results use non-diffused narrow viewing angle with an output power greater than 100mcd. Suitable for all light pipe mounts and terminations using a light pipe with 2.2 mm outside diameter. Do not wave solder this part.