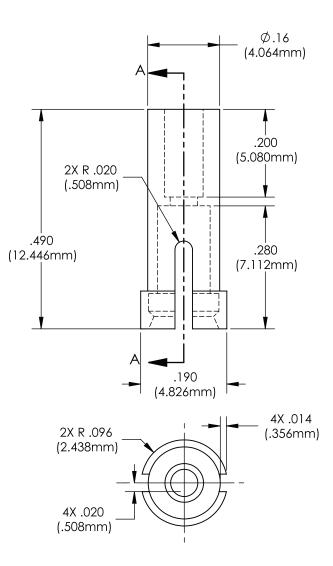

## **Product Dimensions**

General Tolerances  $X.X = \pm .250" (6.35mm)$   $X.XX = \pm .127" (3.23mm)$   $X.XXX = \pm .025" (0.64mm)$  $X.XXXX = \pm .013" (0.33mm)$ 

Dimensions in inches (millimeters)